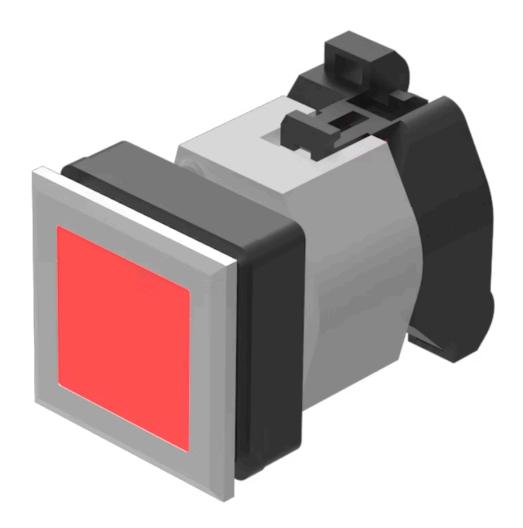

## Actuator

704.230.208

Distribution by DigiKey

**MECHANICAL CHARACTERISTICS** 

Terminal:

## 704.230.208 Actuator

| FRONT                      |                                                                                           |
|----------------------------|-------------------------------------------------------------------------------------------|
| Front dimension:           | 35 mm x 35 mm                                                                             |
| Front form:                | Square                                                                                    |
| Front bezel colour:        | Silver                                                                                    |
| Front bezel material:      | Plastic                                                                                   |
|                            |                                                                                           |
| MOUNTING                   |                                                                                           |
| Design:                    | Flush                                                                                     |
| Mounting cut-out:          | 30 mm x 30 mm                                                                             |
| Mounting type:             | Panel mounting                                                                            |
|                            |                                                                                           |
| OPERATING-/INDICATION PART |                                                                                           |
| Lens colour:               | Red                                                                                       |
| Lens material:             | Plastic                                                                                   |
| Lens illumination:         | Illuminated                                                                               |
| Lens shape:                | Flush                                                                                     |
| Lens optics:               | transparent                                                                               |
|                            |                                                                                           |
| ELECTRICAL CHARACTERISTICS |                                                                                           |
| Standards:                 | The switches comply with the "Standards for low-voltage switching devices" DII EN 60947-1 |
|                            |                                                                                           |
|                            |                                                                                           |

Screw terminal

Switching action: Momentary Mechanical lifetime: ≤3 Mil. cycles of operation 6.2 N Operating force: ca.  $5.8 \text{ mm} \pm 0.2 \text{ mm}$ **Operating Travel:** Weight: 0.051 kg **AMBIENT CONDITION** IP Protection: IP65 front side - 40 °C ... + 55 °C Operating temperature: Storage temperature: – 40 °C ... + 85 °C **CERTIFICATE** REACH compliant **REACH:** RoHS: RoHS compliant **OTHER Short Description:** Actuator, 30 mm x 30 mm, 35 mm x 35 mm, Flush, Illuminated, Red, Plastic, transparent, Square, Silver, Plastic, Momentary, Screw terminal Black Housing colour: Housing material: Plastic Hints: Max. 3 switching elements can be clipped on, The lamp block will be delivered with screw terminal 3 max. number of switching elements: Wiring diagrams: