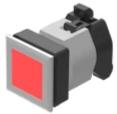

Screw terminal

Switching action: Momentary Mechanical lifetime: ≤3 Mil. cycles of operation 6.2 N Operating force: ca.  $5.8 \text{ mm} \pm 0.2 \text{ mm}$ **Operating Travel:** Weight: 0.051 kg **AMBIENT CONDITION** IP Protection: IP65 front side - 40 °C ... + 55 °C Operating temperature: Storage temperature: – 40 °C ... + 85 °C **CERTIFICATE** REACH compliant **REACH:** RoHS: RoHS compliant **OTHER Short Description:** Actuator, 30 mm x 30 mm, 35 mm x 35 mm, Flush, Illuminated, Red, Plastic, transparent, Square, Silver, Plastic, Momentary, Screw terminal Black Housing colour: Housing material: Plastic Hints: Max. 3 switching elements can be clipped on, The lamp block will be delivered with screw terminal 3 max. number of switching elements: Wiring diagrams: