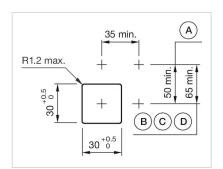

## Mounting cut-outs:

A = Screw terminal

B = Push-in terminal (PIT)
C = Plug-in terminal 6.3 mm x 0.8 mm
D = Double plug-in terminal 6.3 mm x 0.8