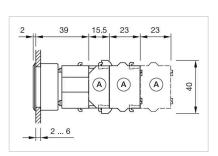

t{ mm}$ **Operating Travel:** Weight: 0.051 kg **AMBIENT CONDITION** IP Protection: IP65 front side - 40 °C ... + 55 °C Operating temperature: Storage temperature: – 40 °C ... + 85 °C **CERTIFICATE** REACH compliant **REACH:** RoHS: RoHS compliant **OTHER Short Description:** Actuator, 30 mm x 30 mm, 35 mm x 35 mm, Flush, Illuminated, Red, Plastic, transparent, Square, Silver, Plastic, Momentary, Screw terminal Black Housing colour: Housing material: Plastic Hints: Max. 3 switching elements can be clipped on, The lamp block will be delivered with screw terminal 3 max. number of switching elements: Wiring diagrams:



## Mounting cut-outs:



A = Screw terminal

B = Push-in terminal (PIT)
C = Plug-in terminal 6.3 mm x 0.8 mm
D = Double plug-in terminal 6.3 mm x 0.8

## Dimension drawings:



A = Screw terminal