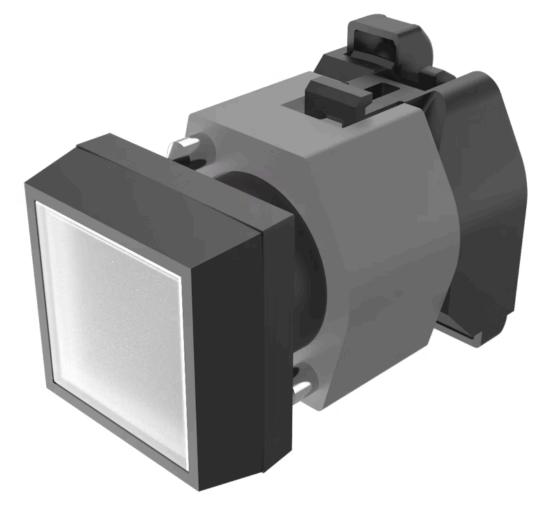

# 704.229.7 Actuator

#### FRONT

| Front dimension:      | 30 mm x 30 mm |
|-----------------------|---------------|
| Front form:           | Square        |
| Front bezel colour:   | Black         |
| Front bezel material: | Plastic       |

#### MOUNTING

| Design:        | Raised         |
|----------------|----------------|
| Mounting type: | Panel mounting |

#### **OPERATING-/INDICATION PART**

| Lens colour:       | Colourless  |
|--------------------|-------------|
| Lens material:     | Plastic     |
| Lens illumination: | Illuminated |
| Lens shape:        | Flush       |
| Lens optics:       | transparent |

# **MECHANICAL CHARACTERISTICS**

Terminal:

Screw terminal

Switching action:

Momentary

| Mechanical lifetime: | ≤3 Mil. cycles of operation |
|----------------------|-----------------------------|
| Operating force:     | 8 N                         |
| Operating Travel:    | ca. 5.8 mm ± 0.2 mm         |
| Weight:              | 0.056 kg                    |