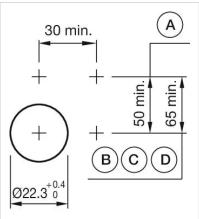

### Dimension drawings:

A = Screw terminal

Ţ

X1-

- A = Screw terminal

- B = Push-in terminal (PIT) C = Plug-in terminal 6.3 mm x 0.8 mm D = Double plug-in terminal 6.3 mm x 0.8
- mm