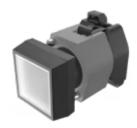

# 704.229.7 Actuator

#### FRONT

| Front dimension:      | 30 mm x 30 mm |
|-----------------------|---------------|
| Front form:           | Square        |
| Front bezel colour:   | Black         |
| Front bezel material: | Plastic       |

#### **OPERATING-/INDICATION PART**

| Lens colour:       | Colourless  |
|--------------------|-------------|
| Lens material:     | Plastic     |
| Lens illumination: | Illuminated |
| Lens shape:        | Flush       |
| Lens optics:       | transparent |