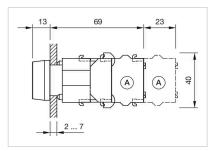

|
| Hints:                             | Frontring with protective cover to be mounted with a torque of 0.4 Nm onto actuator,Max. 3 switching elements can be clipped on  |
| max. number of switching elements: | 3                                                                                                                                |
| Wiring diagrams:                   | X2+<br>↓<br>〒 ▼                                                                                                                  |

Ţ

X1-



- A = Screw terminal

- B = Push-in terminal (PIT) C = Plug-in terminal 6.3 mm x 0.8 mm D = Double plug-in terminal 6.3 mm x 0.8
- mm



### Dimension drawings:



A = Screw terminal