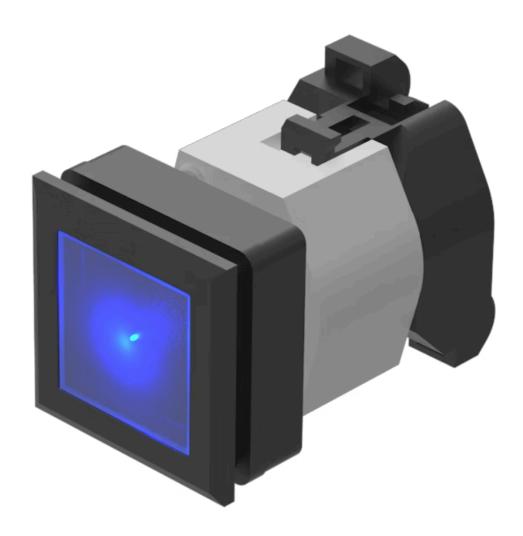

## Actuator

704.229.600

Distribution by DigiKey

**MECHANICAL CHARACTERISTICS** 

Terminal:

## 704.229.600 Actuator

| •                          |                                                                                           |
|----------------------------|-------------------------------------------------------------------------------------------|
|                            |                                                                                           |
| FRONT                      |                                                                                           |
| Front dimension:           | 35 mm x 35 mm                                                                             |
| Front form:                | Square                                                                                    |
| Front bezel colour:        | Black                                                                                     |
| Front bezel material:      | Plastic                                                                                   |
|                            |                                                                                           |
| MOUNTING                   |                                                                                           |
| Design:                    | Flush                                                                                     |
| Mounting cut-out:          | 30 mm x 30 mm                                                                             |
| Mounting type:             | Panel mounting                                                                            |
|                            |                                                                                           |
| OPERATING-/INDICATION PART |                                                                                           |
| Lens colour:               | Blue                                                                                      |
| Lens material:             | Plastic                                                                                   |
| Lens illumination:         | Illuminated                                                                               |
| Lens shape:                | Flush                                                                                     |
| Lens optics:               | transparent                                                                               |
|                            |                                                                                           |
| ELECTRICAL CHARACTERISTICS |                                                                                           |
| Standards:                 | The switches comply with the "Standards for low-voltage switching devices" DII EN 60947-1 |
|                            | LIV OUGHT 1                                                                               |
|                            |                                                                                           |