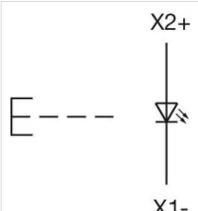

Screw terminal

Switching action: Momentary Mechanical lifetime: ≤3 Mil. cycles of operation 6.2 N Operating force: **Operating Travel:** ca.  $5.8 \text{ mm} \pm 0.2 \text{ mm}$ Weight: 0.051 kg **AMBIENT CONDITION** IP Protection: IP65 front side - 40 °C ... + 55 °C Operating temperature: Storage temperature: – 40 °C ... + 85 °C **CERTIFICATE** REACH compliant **REACH:** RoHS: RoHS compliant **OTHER Short Description:** Actuator, 30 mm x 30 mm, 35 mm x 35 mm, Flush, Illuminated, Blue, Plastic, transparent, Square, Black, Plastic, Momentary, Screw terminal Black Housing colour: Housing material: Plastic Hints: Max. 3 switching elements can be clipped on, The lamp block will be delivered with screw terminal 3 max. number of switching elements: Wiring diagrams: