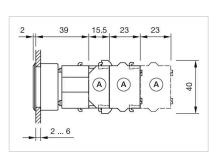

text{ mm} \pm 0.2 \text{ mm}$ Weight: 0.051 kg **AMBIENT CONDITION** IP Protection: IP65 front side - 40 °C ... + 55 °C Operating temperature: Storage temperature: – 40 °C ... + 85 °C **CERTIFICATE** REACH compliant **REACH:** RoHS: RoHS compliant **OTHER Short Description:** Actuator, 30 mm x 30 mm, 35 mm x 35 mm, Flush, Illuminated, Blue, Plastic, transparent, Square, Black, Plastic, Momentary, Screw terminal Black Housing colour: Housing material: Plastic Hints: Max. 3 switching elements can be clipped on, The lamp block will be delivered with screw terminal 3 max. number of switching elements: Wiring diagrams:



## Mounting cut-outs:



A = Screw terminal

B = Push-in terminal (PIT)
C = Plug-in terminal 6.3 mm x 0.8 mm
D = Double plug-in terminal 6.3 mm x 0.8

## Dimension drawings:



A = Screw terminal