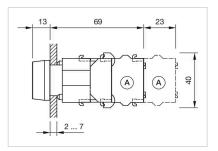

|  |
| Hints:                             | Frontring with protective cover to be mounted with a torque of 0.4 Nm onto actuator,Max. 3 switching elements can be clipped on |  |
| max. number of switching elements: | 3                                                                                                                               |  |
| Wiring diagrams:                   | ×2+<br>E ¥                                                                                                                      |  |

X1-



- A = Screw terminal

- B = Push-in terminal (PIT) C = Plug-in terminal 6.3 mm x 0.8 mm D = Double plug-in terminal 6.3 mm x 0.8
- mm



### Dimension drawings:



A = Screw terminal