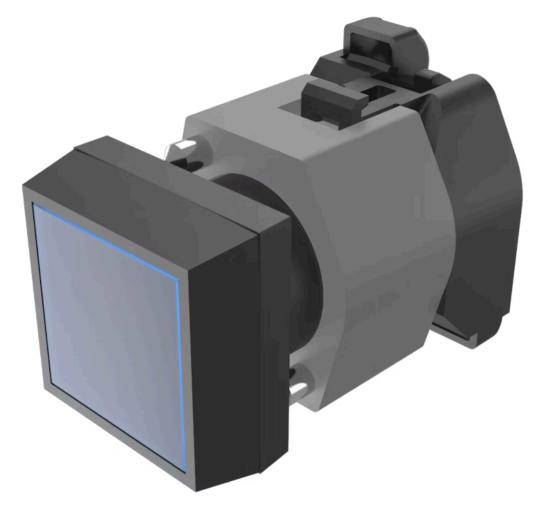

# 704.229.6 Actuator

#### FRONT

| Front dimension:      | 30 mm x 30 mm |
|-----------------------|---------------|
| Front form:           | Square        |
| Front bezel colour:   | Black         |
| Front bezel material: | Plastic       |

#### MOUNTING

| Design:        | Raised         |
|----------------|----------------|
| Mounting type: | Panel mounting |

#### **OPERATING-/INDICATION PART**

| Lens colour:       | Blue        |
|--------------------|-------------|
| Lens material:     | Plastic     |
| Lens illumination: | Illuminated |
| Lens shape:        | Flush       |
| Lens optics:       | transparent |