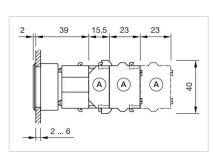

xt{ mm} \pm 0.2 \text{ mm}$ Weight: 0.051 kg **AMBIENT CONDITION** IP Protection: IP65 front side - 40 °C ... + 55 °C Operating temperature: Storage temperature: – 40 °C ... + 85 °C **CERTIFICATE** REACH compliant **REACH:** RoHS: RoHS compliant **OTHER Short Description:** Actuator, 30 mm x 30 mm, 35 mm x 35 mm, Flush, Illuminated, Yellow, Plastic, transparent, Square, Black, Plastic, Momentary, Screw terminal Black Housing colour: Housing material: Plastic Hints: Max. 3 switching elements can be clipped on, The lamp block will be delivered with screw terminal 3 max. number of switching elements: Wiring diagrams:



## Mounting cut-outs:



A = Screw terminal

B = Push-in terminal (PIT)
C = Plug-in terminal 6.3 mm x 0.8 mm
D = Double plug-in terminal 6.3 mm x 0.8

## Dimension drawings:



A = Screw terminal