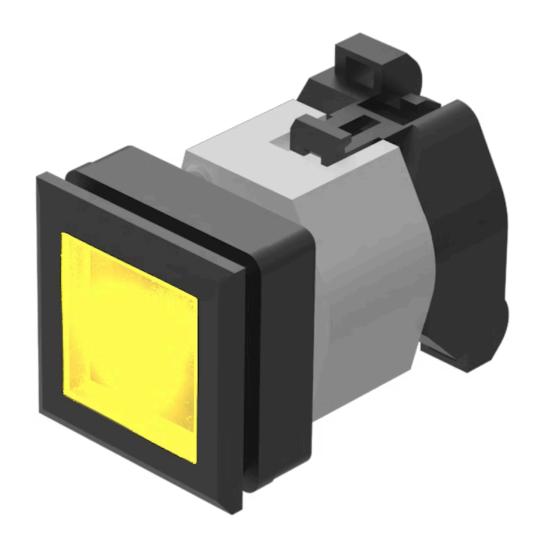

## 704.229.400 Actuator

| •                          |                                                                                           |
|----------------------------|-------------------------------------------------------------------------------------------|
|                            |                                                                                           |
| FRONT                      |                                                                                           |
| Front dimension:           | 35 mm x 35 mm                                                                             |
| Front form:                | Square                                                                                    |
| Front bezel colour:        | Black                                                                                     |
| Front bezel material:      | Plastic                                                                                   |
|                            |                                                                                           |
| MOUNTING                   |                                                                                           |
| Design:                    | Flush                                                                                     |
| Mounting cut-out:          | 30 mm x 30 mm                                                                             |
| Mounting type:             | Panel mounting                                                                            |
|                            |                                                                                           |
| OPERATING-/INDICATION PART |                                                                                           |
| Lens colour:               | Yellow                                                                                    |
| Lens material:             | Plastic                                                                                   |
| Lens illumination:         | Illuminated                                                                               |
| Lens shape:                | Flush                                                                                     |
| Lens optics:               | transparent                                                                               |
|                            |                                                                                           |
| ELECTRICAL CHARACTERISTICS |                                                                                           |
| Standards:                 | The switches comply with the "Standards for low-voltage switching devices" DIN EN 60947-1 |
|                            | LIV GOOT!                                                                                 |
|                            |                                                                                           |