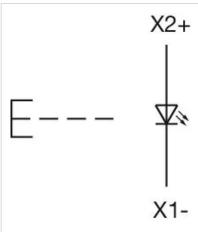

Screw terminal

Switching action: Momentary Mechanical lifetime: ≤3 Mil. cycles of operation 6.2 N Operating force: **Operating Travel:** ca.  $5.8 \text{ mm} \pm 0.2 \text{ mm}$ Weight: 0.051 kg **AMBIENT CONDITION** IP Protection: IP65 front side - 40 °C ... + 55 °C Operating temperature: Storage temperature: – 40 °C ... + 85 °C **CERTIFICATE** REACH compliant **REACH:** RoHS: RoHS compliant **OTHER Short Description:** Actuator, 30 mm x 30 mm, 35 mm x 35 mm, Flush, Illuminated, Yellow, Plastic, transparent, Square, Black, Plastic, Momentary, Screw terminal Black Housing colour: Housing material: Plastic Hints: Max. 3 switching elements can be clipped on, The lamp block will be delivered with screw terminal 3 max. number of switching elements: Wiring diagrams: