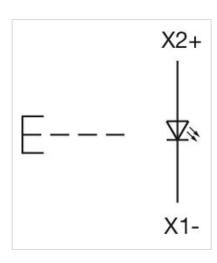

3

max. number of switching

elements:

Wiring diagrams:

The lamp block will be delivered with screw terminal