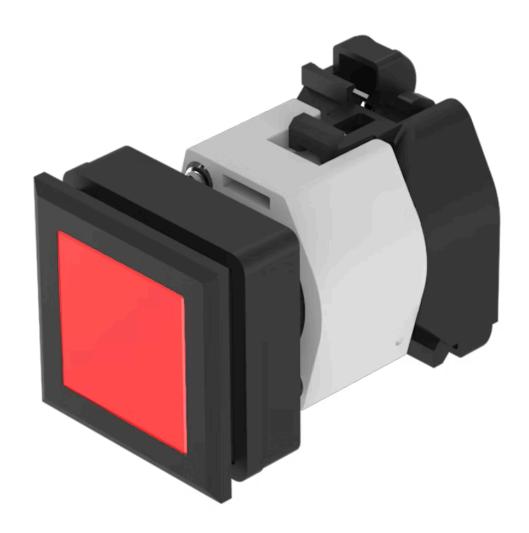

## Actuator

704.229.200

Distribution by DigiKey

**MECHANICAL CHARACTERISTICS** 

Terminal:

## 704.229.200 Actuator

| •                          |                                                                                           |
|----------------------------|-------------------------------------------------------------------------------------------|
|                            |                                                                                           |
| FRONT                      |                                                                                           |
| Front dimension:           | 35 mm x 35 mm                                                                             |
| Front form:                | Square                                                                                    |
| Front bezel colour:        | Black                                                                                     |
| Front bezel material:      | Plastic                                                                                   |
|                            |                                                                                           |
| MOUNTING                   |                                                                                           |
| Design:                    | Flush                                                                                     |
| Mounting cut-out:          | 30 mm x 30 mm                                                                             |
| Mounting type:             | Panel mounting                                                                            |
|                            |                                                                                           |
| OPERATING-/INDICATION PART |                                                                                           |
| Lens colour:               | Red                                                                                       |
| Lens material:             | Plastic                                                                                   |
| Lens illumination:         | Illuminated                                                                               |
| Lens shape:                | Flush                                                                                     |
| Lens optics:               | transparent                                                                               |
|                            |                                                                                           |
| ELECTRICAL CHARACTERISTICS |                                                                                           |
| Standards:                 | The switches comply with the "Standards for low-voltage switching devices" DIN EN 60947-1 |
|                            | LIN OUDT/ I                                                                               |
|                            |                                                                                           |

Screw terminal

Switching action: Momentary Mechanical lifetime: ≤3 Mil. cycles of operation 6.2 N Operating force: **Operating Travel:** ca.  $5.8 \text{ mm} \pm 0.2 \text{ mm}$ Weight: 0.051 kg **AMBIENT CONDITION** IP Protection: IP65 front side - 40 °C ... + 55 °C Operating temperature: Storage temperature: – 40 °C ... + 85 °C **CERTIFICATE** REACH compliant **REACH:** RoHS: RoHS compliant **OTHER Short Description:** Actuator, 30 mm x 30 mm, 35 mm x 35 mm, Flush, Illuminated, Red, Plastic, transparent, Square, Black, Plastic, Momentary, Screw terminal Black Housing colour: Housing material: Plastic Hints: Max. 3 switching elements can be clipped on