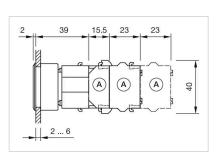

t{ mm} \pm 0.2 \text{ mm}$ Weight: 0.051 kg **AMBIENT CONDITION** IP Protection: IP65 front side - 40 °C ... + 55 °C Operating temperature: Storage temperature: – 40 °C ... + 85 °C **CERTIFICATE** REACH compliant **REACH:** RoHS: RoHS compliant **OTHER Short Description:** Actuator, 30 mm x 30 mm, 35 mm x 35 mm, Flush, Illuminated, Red, Plastic, transparent, Square, Black, Plastic, Momentary, Screw terminal Black Housing colour: Housing material: Plastic Hints: Max. 3 switching elements can be clipped on

3

max. number of switching

elements:

Wiring diagrams:



The lamp block will be delivered with screw terminal

## Mounting cut-outs:



A = Screw terminal

B = Push-in terminal (PIT)
C = Plug-in terminal 6.3 mm x 0.8 mm
D = Double plug-in terminal 6.3 mm x 0.8

## Dimension drawings:



A = Screw terminal