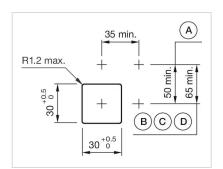

## Mounting cut-outs:

A = Screw terminal

B = Push-in terminal (PIT)
C = Plug-in terminal 6.3 mm x 0.8 mm
D = Double plug-in terminal 6.3 mm x 0.8

## Dimension drawings:

A = Screw terminal