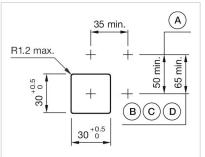

Mounting cut-outs:

- A = Screw terminal

- B = Push-in terminal (PIT) C = Plug-in terminal 6.3 mm x 0.8 mm D = Double plug-in terminal 6.3 mm x 0.8 mm

### Dimension drawings:

#### MOUNTING

| Design:           | Flush          |
|-------------------|----------------|
| Mounting cut-out: | 30 mm x 30 mm  |
| Mounting type:    | Panel mounting |