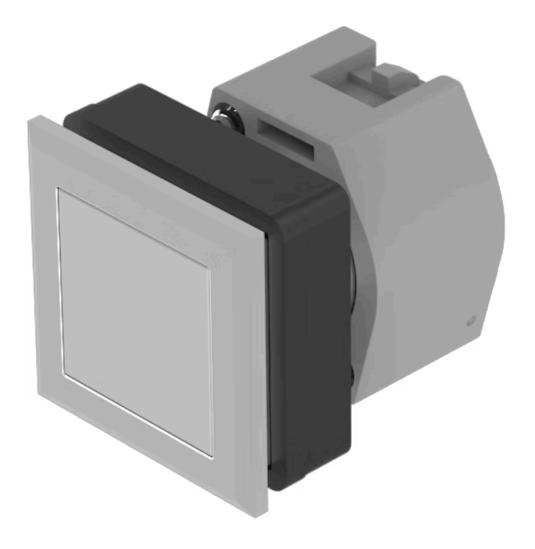

# 704.210.708 Actuator

#### FRONT

| Front dimension:      | 35 mm x 35 mm |
|-----------------------|---------------|
| Front form:           | Square        |
| Front bezel colour:   | Silver        |
| Front bezel material: | Plastic       |

#### MOUNTING

| Design:           | Flush          |
|-------------------|----------------|
| Mounting cut-out: | 30 mm x 30 mm  |
| Mounting type:    | Panel mounting |

#### **OPERATING-/INDICATION PART**

| Lens colour:       | Colourless      |
|--------------------|-----------------|
| Lens material:     | Plastic         |
| Lens illumination: | Non illuminated |
| Lens shape:        | Flush           |
| Lens optics:       | transparent     |

### OTHER

| Short Description:                 | Actuator, 30 mm x 30 mm, 35 mm x 35 mm, Flush, Non illuminated, Colourless,<br>Plastic, transparent, Square, Silver, Plastic, Momentary |
|------------------------------------|-----------------------------------------------------------------------------------------------------------------------------------------|
| Housing colour:                    | Black                                                                                                                                   |
| Housing material:                  | Plastic                                                                                                                                 |
| Hints:                             | Max. 3 switching elements can be clipped on                                                                                             |
| max. number of switching elements: | 3                                                                                                                                       |
| Wiring diagrams:                   |                                                                                                                                         |
|                                    | E                                                                                                                                       |