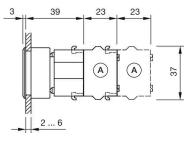

### Dimension drawings:

### OTHER

| Short Description:                 | Actuator, 30 mm x 30 mm, 35 mm x 35 mm, Flush, Non illuminated, Colourless,<br>Plastic, transparent, Square, Silver, Plastic, Momentary |
|------------------------------------|-----------------------------------------------------------------------------------------------------------------------------------------|
| Housing colour:                    | Black                                                                                                                                   |
| Housing material:                  | Plastic                                                                                                                                 |
| Hints:                             | Max. 3 switching elements can be clipped on                                                                                             |
| max. number of switching elements: | 3                                                                                                                                       |
| Wiring diagrams:                   |                                                                                                                                         |
|                                    | E                                                                                                                                       |