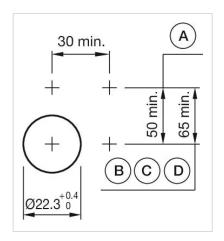

#### **MECHANICAL CHARACTERISTICS**

Switching action: Momentary

**Mechanical lifetime:** ≤3 Mil. cycles of operation

| Operating force:                     | 6.2 N                                                                                                                            |  |
|--------------------------------------|----------------------------------------------------------------------------------------------------------------------------------|--|
| Operating Travel:                    | ca. 5.8 mm ± 0.2 mm                                                                                                              |  |
| Weight:                              | 0.04 kg                                                                                                                          |  |
|                                      |                                                                                                                                  |  |
| AMBIENT CONDITION                    |                                                                                                                                  |  |
| IP Protection:                       | IP65 front side                                                                                                                  |  |
| Operating temperature:               | – 40 °C + 55 °C                                                                                                                  |  |
| Storage temperature:                 | – 40 °C + 85 °C                                                                                                                  |  |
|                                      |                                                                                                                                  |  |
| CERTIFICATE                          |                                                                                                                                  |  |
| REACH:                               | REACH compliant                                                                                                                  |  |
| RoHS:                                | RoHS compliant                                                                                                                   |  |
|                                      |                                                                                                                                  |  |
| OTHER                                |                                                                                                                                  |  |
| Short Description:                   | Actuator, 30 mm x 30 mm, Flush, Non illuminated, Colourless, Plastic, transparent, Square, Grey, Plastic, Momentary              |  |
| Housing colour:                      | Black                                                                                                                            |  |
| Housing material:                    | Plastic                                                                                                                          |  |
| Product attributes:                  | Frontring with protective cover to be mounted with a torque of 0.4 Nm onto actuator                                              |  |
| Hints:                               | Frontring with protective cover to be mounted with a torque of 0.4 Nm onto actuator, Max. 3 switching elements can be clipped on |  |
| max. number of switching elements:   | 3                                                                                                                                |  |
| Wiring diagrams:  Mounting cut-outs: | E                                                                                                                                |  |
| mounting cut-outs:                   |                                                                                                                                  |  |

A = Screw terminal

B = Push-in terminal (PIT)
C = Plug-in terminal 6.3 mm x 0.8 mm
D = Double plug-in terminal 6.3 mm x 0.8