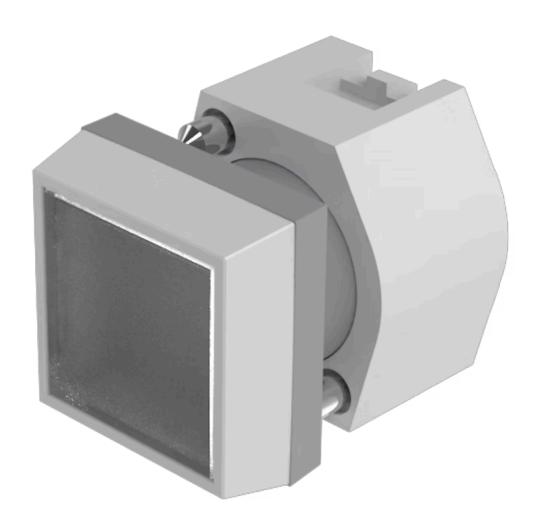

## 704.210.7 Actuator

| Е | D | 0 | N  | п |
|---|---|---|----|---|
| г | п | v | 13 |   |

Front dimension: 30 mm x 30 mm

Front form: Square

Front bezel colour: Grey

Front bezel material: Plastic

#### **MOUNTING**

Design: Raised

Mounting type: Panel mounting

#### **OPERATING-/INDICATION PART**

Lens colour: Colourless

Lens material: Plastic

Lens illumination: Non illuminated

Lens shape: Flush

Lens optics: transparent