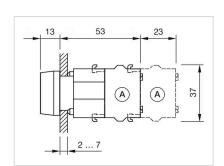

protective cover to be mounted with a torque of 0.4 Nm onto actuator, Max. 3 switching elements can be clipped on |  |
| max. number of switching elements:   | 3                                                                                                                                |  |
| Wiring diagrams:  Mounting cut-outs: | E                                                                                                                                |  |
| mounting cut-outs:                   |                                                                                                                                  |  |



A = Screw terminal

B = Push-in terminal (PIT)
C = Plug-in terminal 6.3 mm x 0.8 mm
D = Double plug-in terminal 6.3 mm x 0.8

#### Dimension drawings:



A = Screw terminal