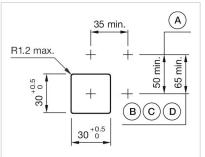

#### MOUNTING

| Design:           | Flush          |
|-------------------|----------------|
| Mounting cut-out: | 30 mm x 30 mm  |
| Mounting type:    | Panel mounting |

Mounting cut-outs:

- A = Screw terminal

- B = Push-in terminal (PIT) C = Plug-in terminal 6.3 mm x 0.8 mm D = Double plug-in terminal 6.3 mm x 0.8 mm

## Dimension drawings: