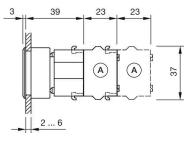

pped on                                                                                    |  |
| max. number of switching<br>elements: | 3                                                                                                                              |  |
| Wiring diagrams:                      |                                                                                                                                |  |
|                                       | E                                                                                                                              |  |

Mounting cut-outs:



- A = Screw terminal

- B = Push-in terminal (PIT) C = Plug-in terminal 6.3 mm x 0.8 mm D = Double plug-in terminal 6.3 mm x 0.8 mm

## Dimension drawings: