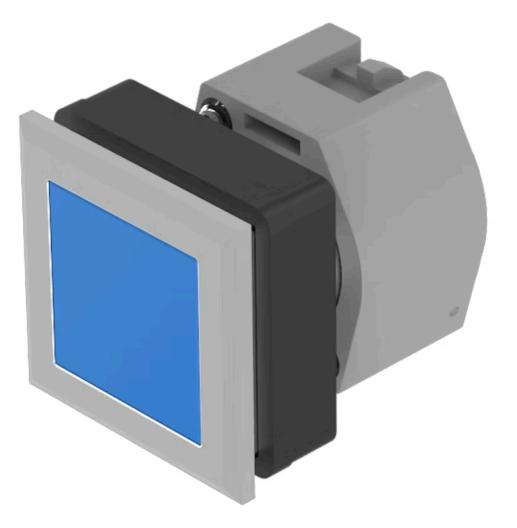

# 704.210.608 Actuator

#### FRONT

| Front dimension:      | 35 mm x 35 mm |
|-----------------------|---------------|
| Front form:           | Square        |
| Front bezel colour:   | Silver        |
| Front bezel material: | Plastic       |

#### **OPERATING-/INDICATION PART**

| Lens colour:       | Blue            |
|--------------------|-----------------|
| Lens material:     | Plastic         |
| Lens illumination: | Non illuminated |
| Lens shape:        | Flush           |
| Lens optics:       | transparent     |

### OTHER

| Short Description:                    | Actuator, 30 mm x 30 mm, 35 mm x 35 mm, Flush, Non illuminated, Blue, Plastic, transparent, Square, Silver, Plastic, Momentary |  |
|---------------------------------------|--------------------------------------------------------------------------------------------------------------------------------|--|
| Housing colour:                       | Black                                                                                                                          |  |
| Housing material:                     | Plastic                                                                                                                        |  |
| Hints:                                | Max. 3 switching elements can be clipped on                                                                                    |  |
| max. number of switching<br>elements: | 3                                                                                                                              |  |
| Wiring diagrams:                      |                                                                                                                                |  |
|                                       | E                                                                                                                              |  |