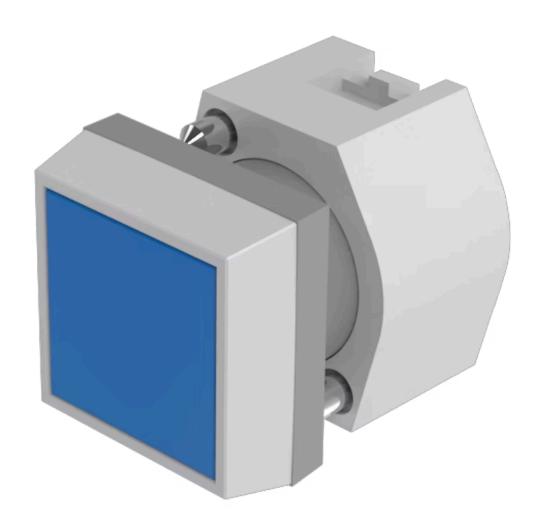

# 704.210.6 Actuator

| 15/                        |                                                                                           |
|----------------------------|-------------------------------------------------------------------------------------------|
| FRONT                      |                                                                                           |
| Front dimension:           | 30 mm x 30 mm                                                                             |
| Front form:                | Square                                                                                    |
| Front bezel colour:        | Grey                                                                                      |
| Front bezel material:      | Plastic                                                                                   |
|                            |                                                                                           |
| MOUNTING                   |                                                                                           |
| Design:                    | Raised                                                                                    |
| Mounting type:             | Panel mounting                                                                            |
|                            |                                                                                           |
| OPERATING-/INDICATION PART |                                                                                           |
| Lens colour:               | Blue                                                                                      |
| Lens material:             | Plastic                                                                                   |
| Lens illumination:         | Non illuminated                                                                           |
| Lens shape:                | Flush                                                                                     |
| Lens optics:               | transparent                                                                               |
|                            |                                                                                           |
| ELECTRICAL CHARACTERISTICS |                                                                                           |
| Standards:                 | The switches comply with the "Standards for low-voltage switching devices" DIN EN 60947-1 |
|                            |                                                                                           |
| MECHANICAL CHARACTERISTICS |                                                                                           |

Switching action: Momentary

Mechanical lifetime: ≤3 Mil. cycles of operation

| Operating force:                     | 6.2 N                                                                                                                            |
|--------------------------------------|----------------------------------------------------------------------------------------------------------------------------------|
| Operating Travel:                    | ca. 5.8 mm ± 0.2 mm                                                                                                              |
| Weight:                              | 0.04 kg                                                                                                                          |
|                                      |                                                                                                                                  |
| AMBIENT CONDITION                    |                                                                                                                                  |
| IP Protection:                       | IP65 front side                                                                                                                  |
| Operating temperature:               | – 40 °C + 55 °C                                                                                                                  |
| Storage temperature:                 | – 40 °C + 85 °C                                                                                                                  |
|                                      |                                                                                                                                  |
| CERTIFICATE                          |                                                                                                                                  |
| REACH:                               | REACH compliant                                                                                                                  |
| RoHS:                                | RoHS compliant                                                                                                                   |
|                                      |                                                                                                                                  |
| OTHER                                |                                                                                                                                  |
| Short Description:                   | Actuator, 30 mm x 30 mm, Flush, Non illuminated, Blue, Plastic, transparent, Square, Grey, Plastic, Momentary                    |
| Housing colour:                      | Black                                                                                                                            |
| Housing material:                    | Plastic                                                                                                                          |
| Product attributes:                  | Frontring with protective cover to be mounted with a torque of 0.4 Nm onto actuator                                              |
| Hints:                               | Frontring with protective cover to be mounted with a torque of 0.4 Nm onto actuator, Max. 3 switching elements can be clipped on |
| max. number of switching elements:   | 3                                                                                                                                |
| Wiring diagrams:  Mounting cut-outs: | <b>E</b>                                                                                                                         |
| wounting cut-outs:                   |                                                                                                                                  |