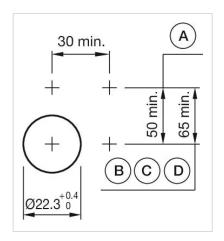

Switching action: Momentary

Mechanical lifetime: ≤3 Mil. cycles of operation

| Operating force:                     | 6.2 N                                                                                                                            |
|--------------------------------------|----------------------------------------------------------------------------------------------------------------------------------|
| Operating Travel:                    | ca. 5.8 mm ± 0.2 mm                                                                                                              |
| Weight:                              | 0.04 kg                                                                                                                          |
|                                      |                                                                                                                                  |
| AMBIENT CONDITION                    |                                                                                                                                  |
| IP Protection:                       | IP65 front side                                                                                                                  |
| Operating temperature:               | – 40 °C + 55 °C                                                                                                                  |
| Storage temperature:                 | – 40 °C + 85 °C                                                                                                                  |
|                                      |                                                                                                                                  |
| CERTIFICATE                          |                                                                                                                                  |
| REACH:                               | REACH compliant                                                                                                                  |
| RoHS:                                | RoHS compliant                                                                                                                   |
|                                      |                                                                                                                                  |
| OTHER                                |                                                                                                                                  |
| Short Description:                   | Actuator, 30 mm x 30 mm, Flush, Non illuminated, Blue, Plastic, transparent, Square, Grey, Plastic, Momentary                    |
| Housing colour:                      | Black                                                                                                                            |
| Housing material:                    | Plastic                                                                                                                          |
| Product attributes:                  | Frontring with protective cover to be mounted with a torque of 0.4 Nm onto actuator                                              |
| Hints:                               | Frontring with protective cover to be mounted with a torque of 0.4 Nm onto actuator, Max. 3 switching elements can be clipped on |
| max. number of switching elements:   | 3                                                                                                                                |
| Wiring diagrams:  Mounting cut-outs: | <b>E</b>                                                                                                                         |
| wounting cut-outs:                   |                                                                                                                                  |

A = Screw terminal

B = Push-in terminal (PIT)
C = Plug-in terminal 6.3 mm x 0.8 mm
D = Double plug-in terminal 6.3 mm x 0.8