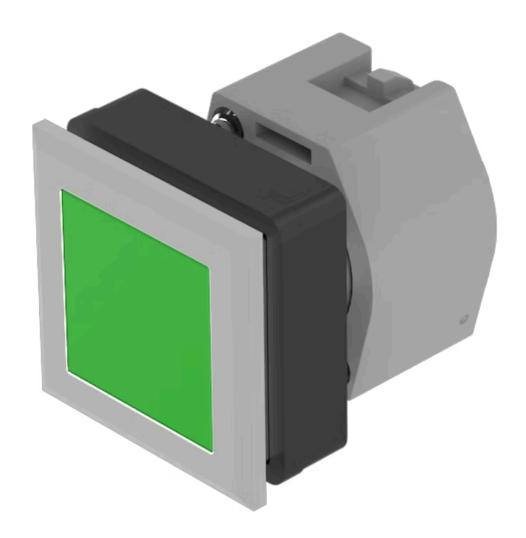

# 704.210.508 Actuator

|    | _ | _  |   | - |
|----|---|----|---|---|
| ь. | к | () | N |   |
|    |   |    |   |   |

Front dimension: 35 mm x 35 mm

Front form: Square

Front bezel colour: Silver

Front bezel material: Plastic

#### **MOUNTING**

Design: Flush

**Mounting cut-out:** 30 mm x 30 mm

Mounting type: Panel mounting

## **OPERATING-/INDICATION PART**

Lens colour: Green

Lens material: Plastic

Lens illumination: Non illuminated

Lens shape: Flush

Lens optics: transparent