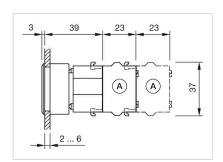

# Dimension drawings:

A = Screw terminal

A = Screw terminal

B = Push-in terminal (PIT)
C = Plug-in terminal 6.3 mm x 0.8 mm
D = Double plug-in terminal 6.3 mm x 0.8