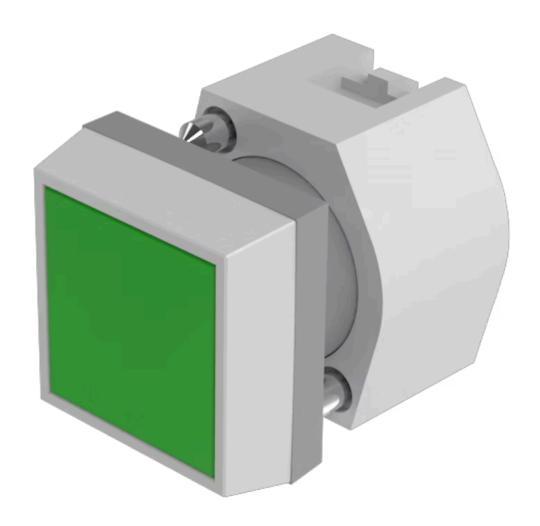

## 704.210.5 Actuator

Front dimension: 30 mm x 30 mm

Front form: Square

Front bezel colour: Grey

Front bezel material: Plastic

#### **OPERATING-/INDICATION PART**

Lens colour: Green

Lens material: Plastic

Lens illumination: Non illuminated

Lens shape: Flush

Lens optics: transparent