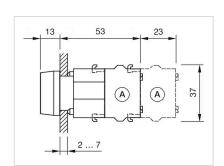

protective cover to be mounted with a torque of 0.4 Nm onto actuator                                              |  |
| Hints:                               | Frontring with protective cover to be mounted with a torque of 0.4 Nm onto actuator, Max. 3 switching elements can be clipped on |  |
| max. number of switching elements:   | 3                                                                                                                                |  |
| Wiring diagrams:  Mounting cut-outs: | E                                                                                                                                |  |



A = Screw terminal

B = Push-in terminal (PIT)
C = Plug-in terminal 6.3 mm x 0.8 mm
D = Double plug-in terminal 6.3 mm x 0.8

#### Dimension drawings:



A = Screw terminal