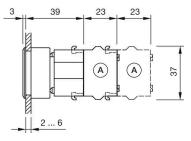

## Dimension drawings:

Mounting cut-outs:

- A = Screw terminal

- B = Push-in terminal (PIT) C = Plug-in terminal 6.3 mm x 0.8 mm D = Double plug-in terminal 6.3 mm x 0.8 mm