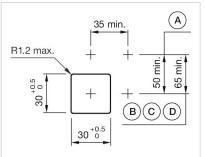

## Dimension drawings:

#### MOUNTING

| Design:           | Flush          |
|-------------------|----------------|
| Mounting cut-out: | 30 mm x 30 mm  |
| Mounting type:    | Panel mounting |

Mounting cut-outs:

- A = Screw terminal

- B = Push-in terminal (PIT) C = Plug-in terminal 6.3 mm x 0.8 mm D = Double plug-in terminal 6.3 mm x 0.8 mm