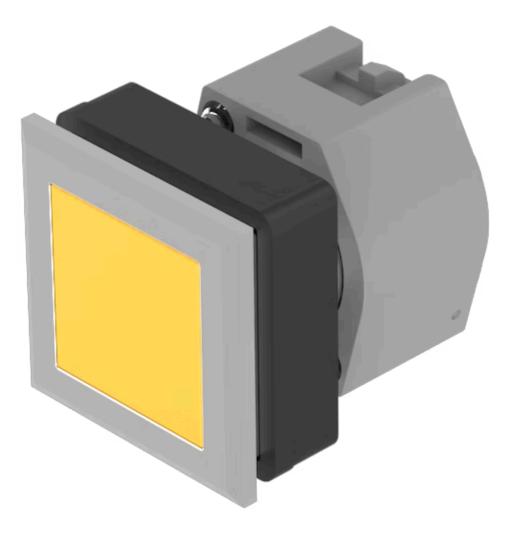

# 704.210.408 Actuator

#### FRONT

| Front dimension:      | 35 mm x 35 mm |
|-----------------------|---------------|
| Front form:           | Square        |
| Front bezel colour:   | Silver        |
| Front bezel material: | Plastic       |

#### MOUNTING

| Design:           | Flush          |
|-------------------|----------------|
| Mounting cut-out: | 30 mm x 30 mm  |
| Mounting type:    | Panel mounting |

#### **OPERATING-/INDICATION PART**

| Lens colour:       | Yellow          |
|--------------------|-----------------|
| Lens material:     | Plastic         |
| Lens illumination: | Non illuminated |
| Lens shape:        | Flush           |
| Lens optics:       | transparent     |

## OTHER

| Short Description:                 | Actuator, 30 mm x 30 mm, 35 mm x 35 mm, Flush, Non illuminated, Yellow,<br>Plastic, transparent, Square, Silver, Plastic, Momentary |  |
|------------------------------------|-------------------------------------------------------------------------------------------------------------------------------------|--|
| Housing colour:                    | Black                                                                                                                               |  |
| Housing material:                  | Plastic                                                                                                                             |  |
| Hints:                             | Max. 3 switching elements can be clipped on                                                                                         |  |
| max. number of switching elements: | 3                                                                                                                                   |  |
| Wiring diagrams:                   |                                                                                                                                     |  |
|                                    | E                                                                                                                                   |  |