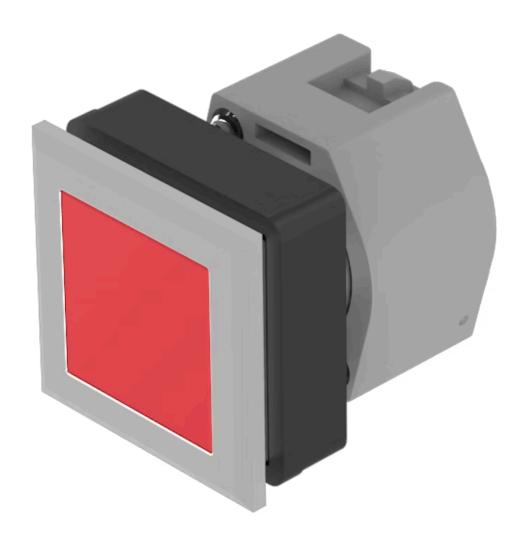

## 704.210.208 Actuator

| _ | _ | _ |   | - |
|---|---|---|---|---|
| - | к | u | N |   |

**Front dimension:** 35 mm x 35 mm

Front form: Square

Front bezel colour: Silver

Front bezel material: Plastic

#### **MOUNTING**

Design: Flush

**Mounting cut-out:** 30 mm x 30 mm

Mounting type: Panel mounting

### **OPERATING-/INDICATION PART**

Lens colour: Red

Lens material: Plastic

Lens illumination: Non illuminated

Lens shape: Flush

Lens optics: transparent