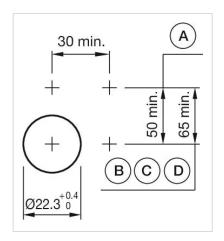

Switching action: Momentary

Mechanical lifetime: ≤3 Mil. cycles of operation

| Operating force:                     | 6.2 N                                                                                                                            |
|--------------------------------------|----------------------------------------------------------------------------------------------------------------------------------|
| Operating Travel:                    | ca. 5.8 mm ± 0.2 mm                                                                                                              |
| Weight:                              | 0.04 kg                                                                                                                          |
|                                      |                                                                                                                                  |
| AMBIENT CONDITION                    |                                                                                                                                  |
| IP Protection:                       | IP65 front side                                                                                                                  |
| Operating temperature:               | – 40 °C + 55 °C                                                                                                                  |
| Storage temperature:                 | – 40 °C + 85 °C                                                                                                                  |
|                                      |                                                                                                                                  |
| CERTIFICATE                          |                                                                                                                                  |
| REACH:                               | REACH compliant                                                                                                                  |
| RoHS:                                | RoHS compliant                                                                                                                   |
|                                      |                                                                                                                                  |
| OTHER                                |                                                                                                                                  |
| Short Description:                   | Actuator, 30 mm x 30 mm, Flush, Non illuminated, Red, Plastic, transparent, Square, Grey, Plastic, Momentary                     |
| Housing colour:                      | Black                                                                                                                            |
| Housing material:                    | Plastic                                                                                                                          |
| Product attributes:                  | Frontring with protective cover to be mounted with a torque of 0.4 Nm onto actuator                                              |
| Hints:                               | Frontring with protective cover to be mounted with a torque of 0.4 Nm onto actuator, Max. 3 switching elements can be clipped on |
| max. number of switching elements:   | 3                                                                                                                                |
| Wiring diagrams:  Mounting cut-outs: |                                                                                                                                  |
| Mounting out-outs.                   |                                                                                                                                  |

A = Screw terminal

B = Push-in terminal (PIT)
C = Plug-in terminal 6.3 mm x 0.8 mm
D = Double plug-in terminal 6.3 mm x 0.8