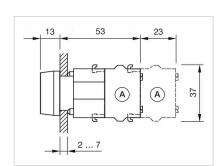

ontring with protective cover to be mounted with a torque of 0.4 Nm onto actuator, Max. 3 switching elements can be clipped on |
| max. number of switching elements:   | 3                                                                                                                                |
| Wiring diagrams:  Mounting cut-outs: |                                                                                                                                  |
| Mounting out-outs.                   |                                                                                                                                  |



A = Screw terminal

B = Push-in terminal (PIT)
C = Plug-in terminal 6.3 mm x 0.8 mm
D = Double plug-in terminal 6.3 mm x 0.8

#### Dimension drawings:



A = Screw terminal