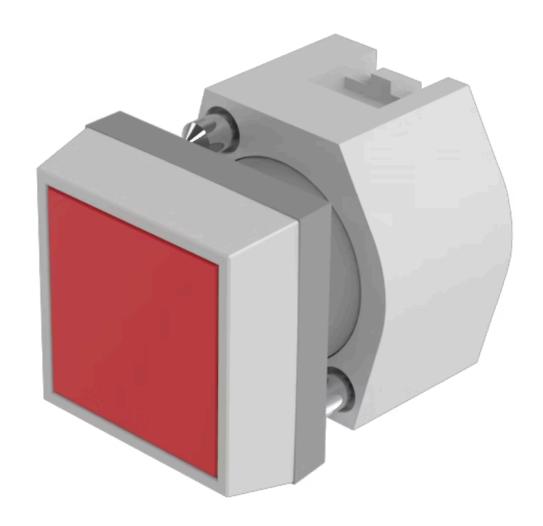

# 704.210.2 Actuator

| 19                         |                                                                                           |
|----------------------------|-------------------------------------------------------------------------------------------|
| FRONT                      |                                                                                           |
| Front dimension:           | 30 mm x 30 mm                                                                             |
| Front form:                | Square                                                                                    |
| Front bezel colour:        | Grey                                                                                      |
| Front bezel material:      | Plastic                                                                                   |
|                            |                                                                                           |
| MOUNTING                   |                                                                                           |
| Design:                    | Raised                                                                                    |
| Mounting type:             | Panel mounting                                                                            |
|                            |                                                                                           |
| OPERATING-/INDICATION PART |                                                                                           |
| Lens colour:               | Red                                                                                       |
| Lens material:             | Plastic                                                                                   |
| Lens illumination:         | Non illuminated                                                                           |
| Lens shape:                | Flush                                                                                     |
| Lens optics:               | transparent                                                                               |
|                            |                                                                                           |
| ELECTRICAL CHARACTERISTICS |                                                                                           |
| Standards:                 | The switches comply with the "Standards for low-voltage switching devices" DII EN 60947-1 |
|                            |                                                                                           |
| MECHANICAL CHARACTERISTICS |                                                                                           |