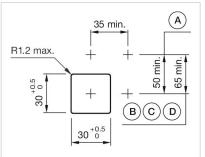

## Dimension drawings:

#### FRONT

| Front dimension:      | 35 mm x 35 mm |
|-----------------------|---------------|
| Front form:           | Square        |
| Front bezel colour:   | Silver        |
| Front bezel material: | Plastic       |

#### MOUNTING

| Design:           | Flush          |
|-------------------|----------------|
| Mounting cut-out: | 30 mm x 30 mm  |
| Mounting type:    | Panel mounting |

Mounting cut-outs:

- A = Screw terminal

- B = Push-in terminal (PIT) C = Plug-in terminal 6.3 mm x 0.8 mm D = Double plug-in terminal 6.3 mm x 0.8 mm