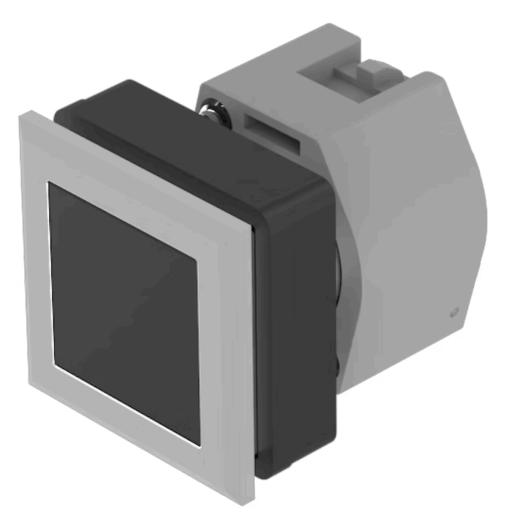

## Actuator

704.210.008

Distribution by DigiKey

https://digikey.eao.com/p/704.210.008

# 704.210.008 Actuator

#### FRONT

| Front dimension:      | 35 mm x 35 mm |
|-----------------------|---------------|
| Front form:           | Square        |
| Front bezel colour:   | Silver        |
| Front bezel material: | Plastic       |

#### **OPERATING-/INDICATION PART**

| Lens colour:       | Black           |
|--------------------|-----------------|
| Lens material:     | Plastic         |
| Lens illumination: | Non illuminated |
| Lens shape:        | Flush           |
| Lens optics:       | opaque          |