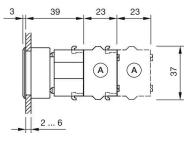

## Dimension drawings:

## OTHER

| Short Description:                    | Actuator, 30 mm x 30 mm, 35 mm x 35 mm, Flush, Non illuminated, Black, Plastic, opaque, Square, Silver, Plastic, Momentary |
|---------------------------------------|----------------------------------------------------------------------------------------------------------------------------|
| Housing colour:                       | Black                                                                                                                      |
| Housing material:                     | Plastic                                                                                                                    |
| Hints:                                | Max. 3 switching elements can be clipped on                                                                                |
| max. number of switching<br>elements: | 3                                                                                                                          |
| Wiring diagrams:                      |                                                                                                                            |
|                                       | E                                                                                                                          |