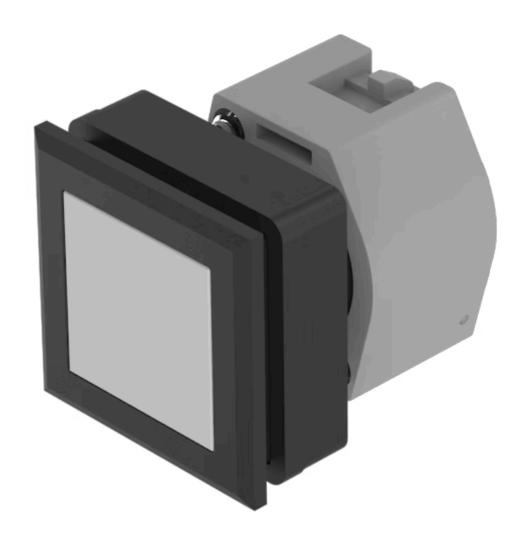

## 704.209.700 Actuator

| _ | _  | - |    | _ |
|---|----|---|----|---|
| - | u  | m | N  | п |
|   | ı١ | v | 13 |   |

Front dimension: 35 mm x 35 mm

Front form: Square

Front bezel colour: Black

Front bezel material: Plastic

#### **MOUNTING**

Design: Flush

**Mounting cut-out:** 30 mm x 30 mm

Mounting type: Panel mounting

## **OPERATING-/INDICATION PART**

Lens colour: Colourless

Lens material: Plastic

Lens illumination: Non illuminated

Lens shape: Flush

Lens optics: transparent