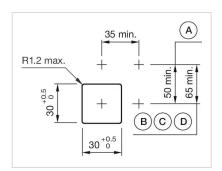

#### **MOUNTING**

Design: Flush

**Mounting cut-out:** 30 mm x 30 mm

Mounting type: Panel mounting

A = Screw terminal

B = Push-in terminal (PIT)
C = Plug-in terminal 6.3 mm x 0.8 mm
D = Double plug-in terminal 6.3 mm x 0.8