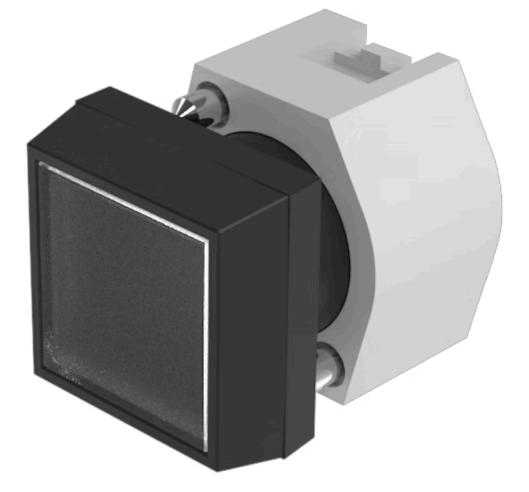

# 704.209.7 Actuator

#### FRONT

| Front dimension:      | 30 mm x 30 mm |
|-----------------------|---------------|
| Front form:           | Square        |
| Front bezel colour:   | Black         |
| Front bezel material: | Plastic       |

#### MOUNTING

| Design:        | Raised         |
|----------------|----------------|
| Mounting type: | Panel mounting |

#### **OPERATING-/INDICATION PART**

| Lens colour:       | Colourless      |
|--------------------|-----------------|
| Lens material:     | Plastic         |
| Lens illumination: | Non illuminated |
| Lens shape:        | Flush           |
| Lens optics:       | transparent     |