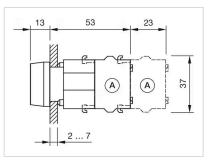

ith a torque of 0.4 Nm onto actuator                                                   |
| Hints:                             | Frontring with protective cover to be mounted with a torque of 0.4 Nm onto<br>actuator<br>Max. 3 switching elements can be clipped on |
| max. number of switching elements: | 3                                                                                                                                     |
| Wiring diagrams:                   | E                                                                                                                                     |

Mounting cut-outs:



- A = Screw terminal

- B = Push-in terminal (PIT) C = Plug-in terminal 6.3 mm x 0.8 mm D = Double plug-in terminal 6.3 mm x 0.8
- mm



#### Dimension drawings:



A = Screw terminal