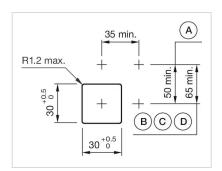

#### **MOUNTING**

Design: Flush

**Mounting cut-out:** 30 mm x 30 mm

Mounting type: Panel mounting

#### **MECHANICAL CHARACTERISTICS**

Switching action: Momentary

| Mechanical lifetime:               | ≤3 Mil. cycles of operation                                                                                                    |  |
|------------------------------------|--------------------------------------------------------------------------------------------------------------------------------|--|
| Operating force:                   | 6.2 N                                                                                                                          |  |
| Operating Travel:                  | ca. 5.8 mm ± 0.2 mm                                                                                                            |  |
| Weight:                            | 0.001 kg                                                                                                                       |  |
|                                    |                                                                                                                                |  |
| AMBIENT CONDITION                  |                                                                                                                                |  |
| IP Protection:                     | IP65 front side                                                                                                                |  |
| Operating temperature:             | – 40 °C + 55 °C                                                                                                                |  |
| Storage temperature:               | – 40 °C + 85 °C                                                                                                                |  |
|                                    |                                                                                                                                |  |
| CERTIFICATE                        |                                                                                                                                |  |
| REACH:                             | REACH compliant                                                                                                                |  |
| RoHS:                              | RoHS compliant                                                                                                                 |  |
|                                    |                                                                                                                                |  |
| OTHER                              |                                                                                                                                |  |
| Short Description:                 | Actuator, 30 mm x 30 mm, 35 mm x 35 mm, Flush, Non illuminated, Green, Plastic, transparent, Square, Black, Plastic, Momentary |  |
| Housing colour:                    | Black                                                                                                                          |  |
| Housing material:                  | Plastic                                                                                                                        |  |
| Hints:                             | Max. 3 switching elements can be clipped on                                                                                    |  |
| max. number of switching elements: | 3                                                                                                                              |  |
| Wiring diagrams:                   | E                                                                                                                              |  |
| Mounting cut-outs:                 |                                                                                                                                |  |

A = Screw terminal

B = Push-in terminal (PIT)
C = Plug-in terminal 6.3 mm x 0.8 mm
D = Double plug-in terminal 6.3 mm x 0.8