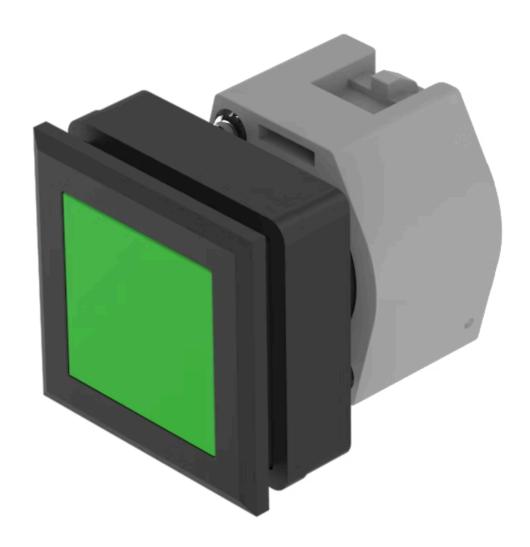

## 704.209.500 Actuator

|    | _ | _  |   | - |
|----|---|----|---|---|
| ь. | к | () | N |   |
|    |   |    |   |   |

Front dimension: 35 mm x 35 mm

Front form: Square

Front bezel colour: Black

Front bezel material: Plastic

#### **MOUNTING**

Design: Flush

**Mounting cut-out:** 30 mm x 30 mm

Mounting type: Panel mounting

### **OPERATING-/INDICATION PART**

Lens colour: Green

Lens material: Plastic

Lens illumination: Non illuminated

Lens shape: Flush

Lens optics: transparent