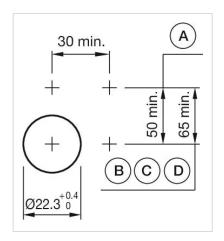

### **MECHANICAL CHARACTERISTICS**

Switching action: Momentary

**Mechanical lifetime:** ≤3 Mil. cycles of operation

| Operating force:                     | 6.2 N                                                                                                                            |
|--------------------------------------|----------------------------------------------------------------------------------------------------------------------------------|
| Operating Travel:                    | ca. 5.8 mm ± 0.2 mm                                                                                                              |
| Weight:                              | 0.04 kg                                                                                                                          |
|                                      |                                                                                                                                  |
| AMBIENT CONDITION                    |                                                                                                                                  |
| IP Protection:                       | IP65 front side                                                                                                                  |
| Operating temperature:               | – 40 °C + 55 °C                                                                                                                  |
| Storage temperature:                 | – 40 °C + 85 °C                                                                                                                  |
|                                      |                                                                                                                                  |
| CERTIFICATE                          |                                                                                                                                  |
| REACH:                               | REACH compliant                                                                                                                  |
| RoHS:                                | RoHS compliant                                                                                                                   |
|                                      |                                                                                                                                  |
| OTHER                                |                                                                                                                                  |
| Short Description:                   | Actuator, 30 mm x 30 mm, Flush, Non illuminated, Green, Plastic, transparent, Square, Black, Plastic, Momentary                  |
| Housing colour:                      | Black                                                                                                                            |
| Housing material:                    | Plastic                                                                                                                          |
| Product attributes:                  | Frontring with protective cover to be mounted with a torque of 0.4 Nm onto actuator                                              |
| Hints:                               | Frontring with protective cover to be mounted with a torque of 0.4 Nm onto actuator, Max. 3 switching elements can be clipped on |
| max. number of switching elements:   | 3                                                                                                                                |
| Wiring diagrams:  Mounting cut-outs: | <b>E</b>                                                                                                                         |

A = Screw terminal

B = Push-in terminal (PIT)
C = Plug-in terminal 6.3 mm x 0.8 mm
D = Double plug-in terminal 6.3 mm x 0.8