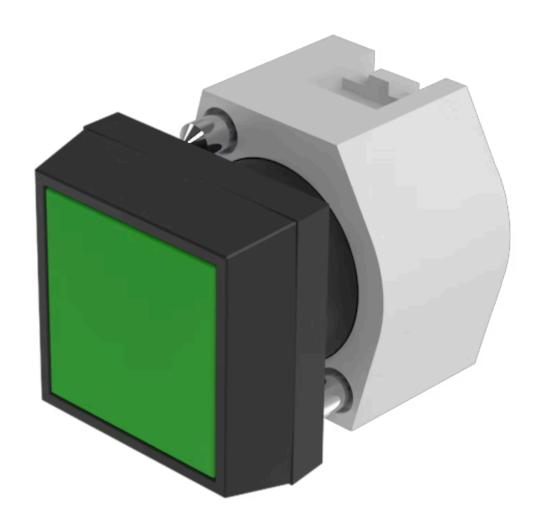

# 704.209.5 Actuator

| FRONT                      |                                                                                           |
|----------------------------|-------------------------------------------------------------------------------------------|
| Front dimension:           | 30 mm x 30 mm                                                                             |
| Front form:                | Square                                                                                    |
| Front bezel colour:        | Black                                                                                     |
| Front bezel material:      | Plastic                                                                                   |
|                            |                                                                                           |
| MOUNTING                   |                                                                                           |
| Design:                    | Raised                                                                                    |
| Mounting type:             | Panel mounting                                                                            |
|                            |                                                                                           |
| OPERATING-/INDICATION PART |                                                                                           |
| Lens colour:               | Green                                                                                     |
| Lens material:             | Plastic                                                                                   |
| Lens illumination:         | Non illuminated                                                                           |
| Lens shape:                | Flush                                                                                     |
| Lens optics:               | transparent                                                                               |
|                            |                                                                                           |
| ELECTRICAL CHARACTERISTICS |                                                                                           |
| Standards:                 | The switches comply with the "Standards for low-voltage switching devices" DII EN 60947-1 |
|                            |                                                                                           |
|                            |                                                                                           |

### **MECHANICAL CHARACTERISTICS**

Switching action: Momentary

**Mechanical lifetime:** ≤3 Mil. cycles of operation

| Operating force:                     | 6.2 N                                                                                                                            |
|--------------------------------------|----------------------------------------------------------------------------------------------------------------------------------|
| Operating Travel:                    | ca. 5.8 mm ± 0.2 mm                                                                                                              |
| Weight:                              | 0.04 kg                                                                                                                          |
|                                      |                                                                                                                                  |
| AMBIENT CONDITION                    |                                                                                                                                  |
| IP Protection:                       | IP65 front side                                                                                                                  |
| Operating temperature:               | – 40 °C + 55 °C                                                                                                                  |
| Storage temperature:                 | – 40 °C + 85 °C                                                                                                                  |
|                                      |                                                                                                                                  |
| CERTIFICATE                          |                                                                                                                                  |
| REACH:                               | REACH compliant                                                                                                                  |
| RoHS:                                | RoHS compliant                                                                                                                   |
|                                      |                                                                                                                                  |
| OTHER                                |                                                                                                                                  |
| Short Description:                   | Actuator, 30 mm x 30 mm, Flush, Non illuminated, Green, Plastic, transparent, Square, Black, Plastic, Momentary                  |
| Housing colour:                      | Black                                                                                                                            |
| Housing material:                    | Plastic                                                                                                                          |
| Product attributes:                  | Frontring with protective cover to be mounted with a torque of 0.4 Nm onto actuator                                              |
| Hints:                               | Frontring with protective cover to be mounted with a torque of 0.4 Nm onto actuator, Max. 3 switching elements can be clipped on |
| max. number of switching elements:   | 3                                                                                                                                |
| Wiring diagrams:  Mounting cut-outs: | <b>E</b>                                                                                                                         |