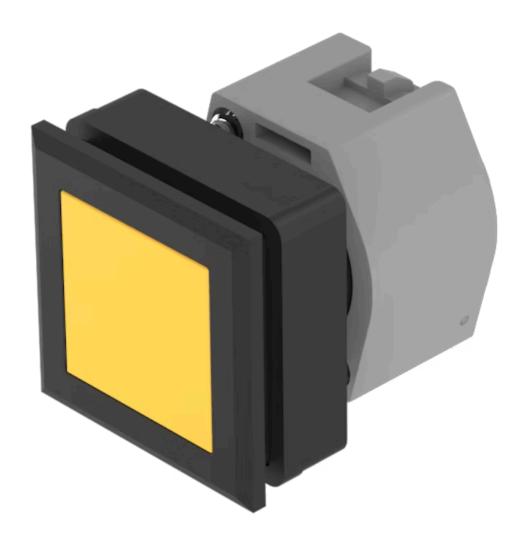

## 704.209.400 Actuator

| _ | _ |   | K I | 4 |
|---|---|---|-----|---|
| г | н | U | N   | 1 |

Front dimension: 35 mm x 35 mm

Front form: Square

Front bezel colour: Black

Front bezel material: Plastic

### **OPERATING-/INDICATION PART**

Lens colour: Yellow

Lens material: Plastic

Lens illumination: Non illuminated

Lens shape: Flush

Lens optics: transparent