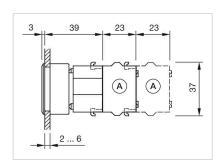

A = Screw terminal

B = Push-in terminal (PIT)
C = Plug-in terminal 6.3 mm x 0.8 mm
D = Double plug-in terminal 6.3 mm x 0.8

## Dimension drawings:

A = Screw terminal