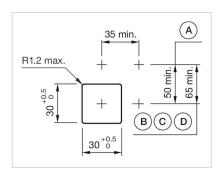

#### **MOUNTING**

Design: Flush

**Mounting cut-out:** 30 mm x 30 mm

Mounting type: Panel mounting

#### **MECHANICAL CHARACTERISTICS**

Switching action: Momentary

| Mechanical lifetime:               | ≤3 Mil. cycles of operation                                                                                                     |  |
|------------------------------------|---------------------------------------------------------------------------------------------------------------------------------|--|
| Operating force:                   | 6.2 N                                                                                                                           |  |
| Operating Travel:                  | ca. 5.8 mm ± 0.2 mm                                                                                                             |  |
| Weight:                            | 0.051 kg                                                                                                                        |  |
|                                    |                                                                                                                                 |  |
| AMBIENT CONDITION                  |                                                                                                                                 |  |
| IP Protection:                     | IP65 front side                                                                                                                 |  |
| Operating temperature:             | – 40 °C + 55 °C                                                                                                                 |  |
| Storage temperature:               | – 40 °C + 85 °C                                                                                                                 |  |
|                                    |                                                                                                                                 |  |
| CERTIFICATE                        |                                                                                                                                 |  |
| REACH:                             | REACH compliant                                                                                                                 |  |
| RoHS:                              | RoHS compliant                                                                                                                  |  |
|                                    |                                                                                                                                 |  |
| OTHER                              |                                                                                                                                 |  |
| Short Description:                 | Actuator, 30 mm x 30 mm, 35 mm x 35 mm, Flush, Non illuminated, Yellow, Plastic, transparent, Square, Black, Plastic, Momentary |  |
| Housing colour:                    | Black                                                                                                                           |  |
| Housing material:                  | Plastic                                                                                                                         |  |
| Hints:                             | Max. 3 switching elements can be clipped on                                                                                     |  |
| max. number of switching elements: | 3                                                                                                                               |  |
| Wiring diagrams:                   | E                                                                                                                               |  |
| Mounting cut-outs:                 |                                                                                                                                 |  |

A = Screw terminal

B = Push-in terminal (PIT)
C = Plug-in terminal 6.3 mm x 0.8 mm
D = Double plug-in terminal 6.3 mm x 0.8