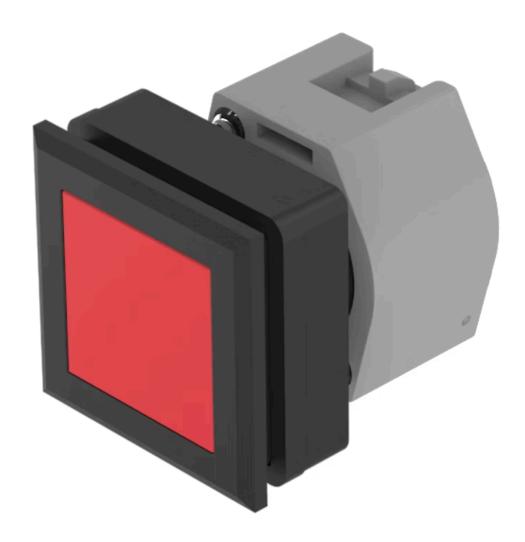

# 704.209.200 Actuator

**Front dimension:** 35 mm x 35 mm

Front form: Square

Front bezel colour: Black

Front bezel material: Plastic

### **OPERATING-/INDICATION PART**

Lens colour: Red

Lens material: Plastic

Lens illumination: Non illuminated

Lens shape: Flush

Lens optics: transparent