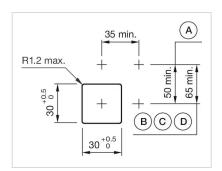

#### **MOUNTING**

Design: Flush

**Mounting cut-out:** 30 mm x 30 mm

Mounting type: Panel mounting

#### **MECHANICAL CHARACTERISTICS**

Switching action: Momentary

| Mechanical lifetime:               | ≤3 Mil. cycles of operation                                                                                                  |
|------------------------------------|------------------------------------------------------------------------------------------------------------------------------|
| Operating force:                   | 6.2 N                                                                                                                        |
| Operating Travel:                  | ca. 5.8 mm ± 0.2 mm                                                                                                          |
| Weight:                            | 0.051 kg                                                                                                                     |
|                                    |                                                                                                                              |
| AMBIENT CONDITION                  |                                                                                                                              |
| IP Protection:                     | IP65 front side                                                                                                              |
| Operating temperature:             | – 40 °C + 55 °C                                                                                                              |
| Storage temperature:               | – 40 °C + 85 °C                                                                                                              |
|                                    |                                                                                                                              |
| CERTIFICATE                        |                                                                                                                              |
| REACH:                             | REACH compliant                                                                                                              |
| RoHS:                              | RoHS compliant                                                                                                               |
|                                    |                                                                                                                              |
| OTHER                              |                                                                                                                              |
| Short Description:                 | Actuator, 30 mm x 30 mm, 35 mm x 35 mm, Flush, Non illuminated, Red, Plastic, transparent, Square, Black, Plastic, Momentary |
| Housing colour:                    | Black                                                                                                                        |
| Housing material:                  | Plastic                                                                                                                      |
| Hints:                             | Max. 3 switching elements can be clipped on                                                                                  |
| max. number of switching elements: | 3                                                                                                                            |
| Wiring diagrams:                   | E                                                                                                                            |
| Mounting cut-outs:                 |                                                                                                                              |

A = Screw terminal

B = Push-in terminal (PIT)
C = Plug-in terminal 6.3 mm x 0.8 mm
D = Double plug-in terminal 6.3 mm x 0.8