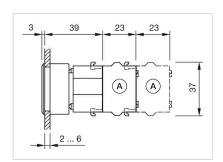

### Dimension drawings:

A = Screw terminal

A = Screw terminal

B = Push-in terminal (PIT)
C = Plug-in terminal 6.3 mm x 0.8 mm
D = Double plug-in terminal 6.3 mm x 0.8