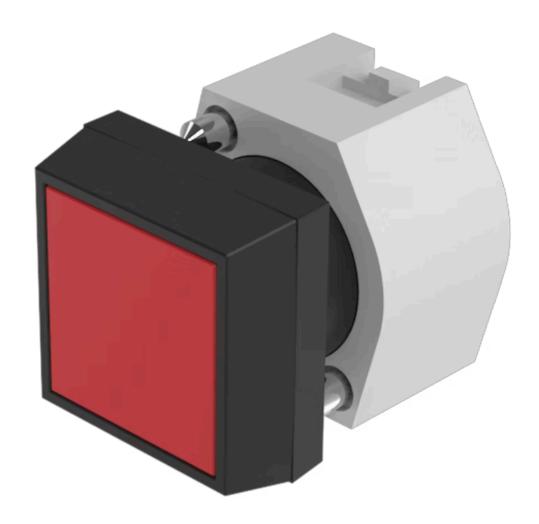

# 704.209.2 Actuator

| FRONT                      |                                                                                           |
|----------------------------|-------------------------------------------------------------------------------------------|
| Front dimension:           | 30 mm x 30 mm                                                                             |
| Front form:                | Square                                                                                    |
| Front bezel colour:        | Black                                                                                     |
| Front bezel material:      | Plastic                                                                                   |
|                            |                                                                                           |
| MOUNTING                   |                                                                                           |
| Design:                    | Raised                                                                                    |
| Mounting type:             | Panel mounting                                                                            |
|                            |                                                                                           |
| OPERATING-/INDICATION PART |                                                                                           |
| Lens colour:               | Red                                                                                       |
| Lens material:             | Plastic                                                                                   |
| Lens illumination:         | Non illuminated                                                                           |
| Lens shape:                | Flush                                                                                     |
| Lens optics:               | transparent                                                                               |
|                            |                                                                                           |
| ELECTRICAL CHARACTERISTICS |                                                                                           |
| Standards:                 | The switches comply with the "Standards for low-voltage switching devices" DII EN 60947-1 |
|                            |                                                                                           |
| MECHANICAL CHARACTERISTICS |                                                                                           |