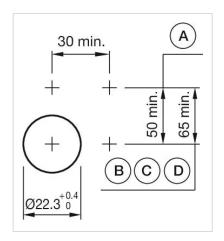

Switching action: Momentary

Mechanical lifetime: ≤3 Mil. cycles of operation

| Operating force:                     | 6.2 N                                                                                                                            |
|--------------------------------------|----------------------------------------------------------------------------------------------------------------------------------|
| Operating Travel:                    | ca. 5.8 mm ± 0.2 mm                                                                                                              |
| Weight:                              | 0.04 kg                                                                                                                          |
|                                      |                                                                                                                                  |
| AMBIENT CONDITION                    |                                                                                                                                  |
| IP Protection:                       | IP65 front side                                                                                                                  |
| Operating temperature:               | – 40 °C + 55 °C                                                                                                                  |
| Storage temperature:                 | – 40 °C + 85 °C                                                                                                                  |
|                                      |                                                                                                                                  |
| CERTIFICATE                          |                                                                                                                                  |
| REACH:                               | REACH compliant                                                                                                                  |
| RoHS:                                | RoHS compliant                                                                                                                   |
|                                      |                                                                                                                                  |
| OTHER                                |                                                                                                                                  |
| Short Description:                   | Actuator, 30 mm x 30 mm, Flush, Non illuminated, Red, Plastic, transparent, Square, Black, Plastic, Momentary                    |
| Housing colour:                      | Black                                                                                                                            |
| Housing material:                    | Plastic                                                                                                                          |
| Product attributes:                  | Frontring with protective cover to be mounted with a torque of 0.4 Nm onto actuator                                              |
| Hints:                               | Frontring with protective cover to be mounted with a torque of 0.4 Nm onto actuator, Max. 3 switching elements can be clipped on |
| max. number of switching elements:   | 3                                                                                                                                |
| Wiring diagrams:  Mounting cut-outs: |                                                                                                                                  |
| Mounting cut-outs.                   |                                                                                                                                  |

A = Screw terminal

B = Push-in terminal (PIT)
C = Plug-in terminal 6.3 mm x 0.8 mm
D = Double plug-in terminal 6.3 mm x 0.8