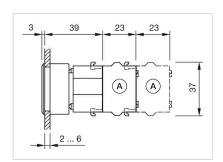

## Dimension drawings:

A = Screw terminal

A = Screw terminal

B = Push-in terminal (PIT)
C = Plug-in terminal 6.3 mm x 0.8 mm
D = Double plug-in terminal 6.3 mm x 0.8