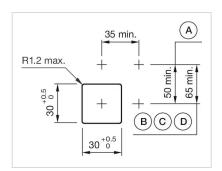

#### **MOUNTING**

Design: Flush

**Mounting cut-out:** 30 mm x 30 mm

Mounting type: Panel mounting

#### **MECHANICAL CHARACTERISTICS**

Switching action: Momentary

| Mechanical lifetime:               | ≤3 Mil. cycles of operation                                                                                               |  |
|------------------------------------|---------------------------------------------------------------------------------------------------------------------------|--|
| Operating force:                   | 6.2 N                                                                                                                     |  |
| Operating Travel:                  | ca. 5.8 mm ± 0.2 mm                                                                                                       |  |
| Weight:                            | 0.051 kg                                                                                                                  |  |
|                                    |                                                                                                                           |  |
| AMBIENT CONDITION                  |                                                                                                                           |  |
| IP Protection:                     | IP65 front side                                                                                                           |  |
| Operating temperature:             | – 40 °C + 55 °C                                                                                                           |  |
| Storage temperature:               | – 40 °C + 85 °C                                                                                                           |  |
|                                    |                                                                                                                           |  |
| CERTIFICATE                        |                                                                                                                           |  |
| REACH:                             | REACH compliant                                                                                                           |  |
| RoHS:                              | RoHS compliant                                                                                                            |  |
|                                    |                                                                                                                           |  |
| OTHER                              |                                                                                                                           |  |
| Short Description:                 | Actuator, 30 mm x 30 mm, 35 mm x 35 mm, Flush, Non illuminated, Black, Plastic, opaque, Square, Black, Plastic, Momentary |  |
| Housing colour:                    | Black                                                                                                                     |  |
| Housing material:                  | Plastic                                                                                                                   |  |
| Hints:                             | Max. 3 switching elements can be clipped on                                                                               |  |
| max. number of switching elements: | 3                                                                                                                         |  |
| Wiring diagrams:                   | E                                                                                                                         |  |
| Mounting cut-outs:                 |                                                                                                                           |  |

A = Screw terminal

B = Push-in terminal (PIT)
C = Plug-in terminal 6.3 mm x 0.8 mm
D = Double plug-in terminal 6.3 mm x 0.8