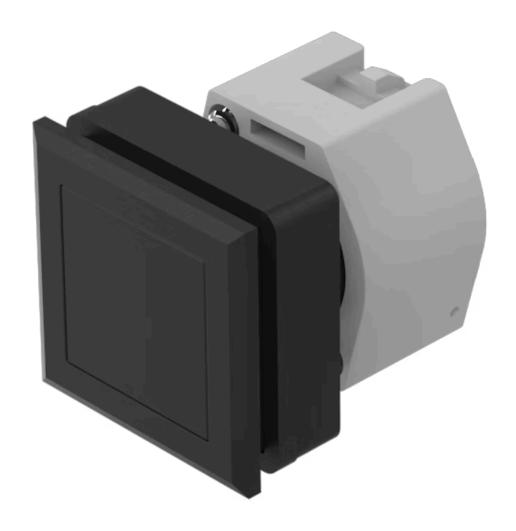

# 704.209.000 Actuator

|    | _ | _  |   | - |
|----|---|----|---|---|
| ь. | к | () | N |   |
|    |   |    |   |   |

Front dimension: 35 mm x 35 mm

Front form: Square

Front bezel colour: Black

Front bezel material: Plastic

#### **MOUNTING**

Design: Flush

**Mounting cut-out:** 30 mm x 30 mm

Mounting type: Panel mounting

### **OPERATING-/INDICATION PART**

Lens colour: Black

Lens material: Plastic

Lens illumination: Non illuminated

Lens shape: Flush

Lens optics: opaque

#### **MECHANICAL CHARACTERISTICS**

Switching action: Momentary

| Mechanical lifetime:               | ≤3 Mil. cycles of operation                                                                                               |  |
|------------------------------------|---------------------------------------------------------------------------------------------------------------------------|--|
| Operating force:                   | 6.2 N                                                                                                                     |  |
| Operating Travel:                  | ca. 5.8 mm ± 0.2 mm                                                                                                       |  |
| Weight:                            | 0.051 kg                                                                                                                  |  |
|                                    |                                                                                                                           |  |
| AMBIENT CONDITION                  |                                                                                                                           |  |
| IP Protection:                     | IP65 front side                                                                                                           |  |
| Operating temperature:             | – 40 °C + 55 °C                                                                                                           |  |
| Storage temperature:               | – 40 °C + 85 °C                                                                                                           |  |
|                                    |                                                                                                                           |  |
| CERTIFICATE                        |                                                                                                                           |  |
| REACH:                             | REACH compliant                                                                                                           |  |
| RoHS:                              | RoHS compliant                                                                                                            |  |
|                                    |                                                                                                                           |  |
| OTHER                              |                                                                                                                           |  |
| Short Description:                 | Actuator, 30 mm x 30 mm, 35 mm x 35 mm, Flush, Non illuminated, Black, Plastic, opaque, Square, Black, Plastic, Momentary |  |
| Housing colour:                    | Black                                                                                                                     |  |
| Housing material:                  | Plastic                                                                                                                   |  |
| Hints:                             | Max. 3 switching elements can be clipped on                                                                               |  |
| max. number of switching elements: | 3                                                                                                                         |  |
| Wiring diagrams:                   | E                                                                                                                         |  |
| Mounting cut-outs:                 |                                                                                                                           |  |