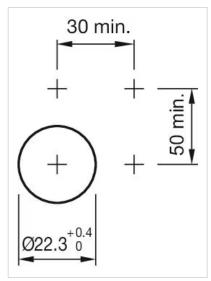

Marking plate illumination: illuminative

## **ELECTRICAL CHARACTERISTICS**

Standards: The switches comply with the "Standards for low-voltage switching devices" DIN

EN 60947-1

Terminal: Screw terminal

Weight: 0.04 kg

#### **AMBIENT CONDITION**

**IP Protection:** IP65 front side

**Operating temperature:**  $-40 \, ^{\circ}\text{C} \, ... + 55 \, ^{\circ}\text{C}$ 

Storage temperature:  $-40 \, ^{\circ}\text{C} \dots + 85 \, ^{\circ}\text{C}$ 

## CERTIFICATE

**REACH:** REACH compliant

RoHS: RoHS compliant

### **OTHER**

Short Description: Actuator, 30 mm x 30 mm, Flush, Green, Plastic, transparent, Square, Black,

Plastic, Screw terminal

Housing colour: Black

Housing material: Plastic

Wiring diagrams:



## Mounting cut-outs:



A = Screw terminal B = Push-in terminal (PIT)



## Dimension drawings:





A = Screw terminal