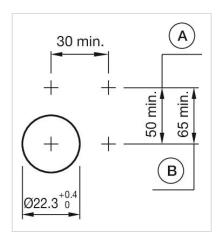

: Colourless

Marking plate optics: transparent

Marking plate illumination: illuminative

## **ELECTRICAL CHARACTERISTICS**

Standards: The switches comply with the "Standards for low-voltage switching devices" DIN

EN 60947-1

Terminal: Screw terminal

Weight: 0.04 kg

#### **AMBIENT CONDITION**

**IP Protection:** IP65 front side

**Operating temperature:**  $-40 \, ^{\circ}\text{C} \, ... + 55 \, ^{\circ}\text{C}$ 

Storage temperature:  $-40 \, ^{\circ}\text{C} \dots + 85 \, ^{\circ}\text{C}$ 

## CERTIFICATE

**REACH:** REACH compliant

RoHS: RoHS compliant

### **OTHER**

Short Description: Actuator, 30 mm x 30 mm, Flush, Green, Plastic, transparent, Square, Black,

Plastic, Screw terminal

Housing colour: Black

Housing material: Plastic

Wiring diagrams:



## Mounting cut-outs:



A = Screw terminal B = Push-in terminal (PIT)



## Dimension drawings:





A = Screw terminal