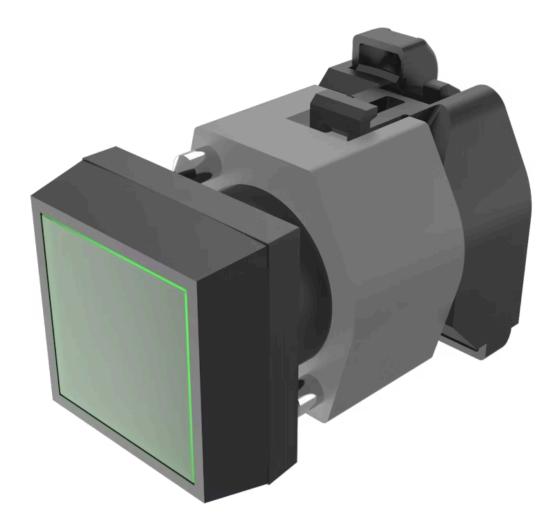

## 704.207.5 Actuator

|    | _ | _  |   | - |
|----|---|----|---|---|
| ь. | к | () | N |   |
|    |   |    |   |   |

Front dimension: 30 mm x 30 mm

Front form: Square

Front bezel colour: Black

Front bezel material: Plastic

#### **MOUNTING**

Design: Raised

Mounting type: Panel mounting

### **OPERATING-/INDICATION PART**

Lens colour: Green

Lens material: Plastic

Lens shape: Flush

Lens optics: transparent

Marking plate colour: Colourless

Marking plate optics: transparent

Marking plate illumination: illuminative

### **OTHER**

Short Description: Actuator, 30 mm x 30 mm, Flush, Green, Plastic, transparent, Square, Black,

Plastic, Screw terminal

Housing colour: Black

Housing material: Plastic

Wiring diagrams: