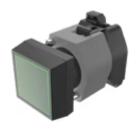

## 704.207.5 Actuator

|    | _ | _  |   | - |
|----|---|----|---|---|
| ь. | к | () | N |   |
|    |   |    |   |   |

Front dimension: 30 mm x 30 mm

Front form: Square

Front bezel colour: Black

Front bezel material: Plastic

#### **MOUNTING**

Design: Raised

Mounting type: Panel mounting

### **OPERATING-/INDICATION PART**

Lens colour: Green

Lens material: Plastic

Lens shape: Flush

Lens optics: transparent

Marking plate colour: Colourless

Marking plate optics: transparent

Marking plate illumination: illuminative

### **OTHER**

Short Description: Actuator, 30 mm x 30 mm, Flush, Green, Plastic, transparent, Square, Black,

Plastic, Screw terminal

Housing colour: Black

Housing material: Plastic

Wiring diagrams: