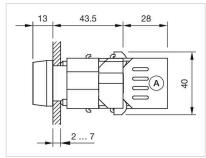

illuminative

## **ELECTRICAL CHARACTERISTICS**

Standards: The switches comply with the "Standards for low-voltage switching devices" DIN

EN 60947-1

Terminal: Screw terminal

Weight: 0.04 kg

#### **AMBIENT CONDITION**

**IP Protection:** IP65 front side

**Operating temperature:**  $-40 \, ^{\circ}\text{C} \, ... + 55 \, ^{\circ}\text{C}$ 

Storage temperature:  $-40 \, ^{\circ}\text{C} \dots + 85 \, ^{\circ}\text{C}$ 

## CERTIFICATE

**REACH:** REACH compliant

RoHS: RoHS compliant

### **OTHER**

Short Description: Actuator, 30 mm x 30 mm, Flush, Green, Plastic, transparent, Square, Black,

Plastic, Screw terminal

Housing colour: Black

Housing material: Plastic

Wiring diagrams:



## Mounting cut-outs:



A = Screw terminal B = Push-in terminal (PIT)



## Dimension drawings:





A = Screw terminal