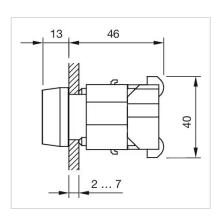

: illuminative

## **ELECTRICAL CHARACTERISTICS**

Standards: The switches comply with the "Standards for low-voltage switching devices" DIN

EN 60947-1

Terminal: Screw terminal

Weight: 0.04 kg

#### **AMBIENT CONDITION**

**IP Protection:** IP65 front side

**Operating temperature:**  $-40 \, ^{\circ}\text{C} \, ... + 55 \, ^{\circ}\text{C}$ 

Storage temperature:  $-40 \, ^{\circ}\text{C} \dots + 85 \, ^{\circ}\text{C}$ 

## CERTIFICATE

**REACH:** REACH compliant

RoHS: RoHS compliant

### **OTHER**

Short Description: Actuator, 30 mm x 30 mm, Flush, Green, Plastic, transparent, Square, Black,

Plastic, Screw terminal

Housing colour: Black

Housing material: Plastic

Wiring diagrams:



## Mounting cut-outs:



A = Screw terminal B = Push-in terminal (PIT)



## Dimension drawings:





A = Screw terminal