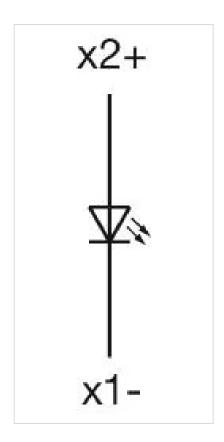

### **OTHER**

Short Description: Actuator, 30 mm x 30 mm, Flush, Green, Plastic, transparent, Square, Black,

Plastic, Screw terminal

Housing colour: Black

Housing material: Plastic

Wiring diagrams: