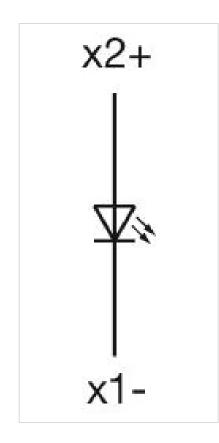

## OTHER

| Short Description: | Actuator, 30 mm x 30 mm, 35 mm x 35 mm, Flush, Colourless, Plastic,<br>transparent, Square, Black, Plastic, Screw terminal |
|--------------------|----------------------------------------------------------------------------------------------------------------------------|
| Housing colour:    | Black                                                                                                                      |
| Housing material:  | Plastic                                                                                                                    |
| Wiring diagrams:   |                                                                                                                            |

## Mounting cut-outs:

A = Screw terminal

## A = Screw terminal