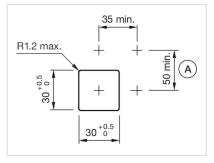

## Mounting cut-outs:

A = Screw terminal

### FRONT

| Front dimension:      | 35 mm x 35 mm |
|-----------------------|---------------|
| Front form:           | Square        |
| Front bezel colour:   | Black         |
| Front bezel material: | Plastic       |

#### MOUNTING

| Design:           | Flush          |
|-------------------|----------------|
| Mounting cut-out: | 30 mm x 30 mm  |
| Mounting type:    | Panel mounting |