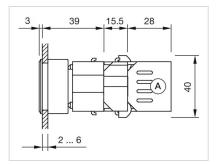

### **Dimension drawings:**

## A = Screw terminal

## **MECHANICAL CHARACTERISTICS**

| Terminal: | Screw terminal |
|-----------|----------------|
| Weight:   | 0.061 kg       |