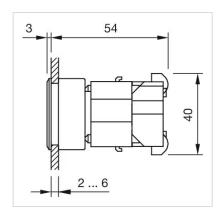

### **Dimension drawings:**

## **MECHANICAL CHARACTERISTICS**

| Terminal: | Screw terminal |
|-----------|----------------|
| Weight:   | 0.061 kg       |