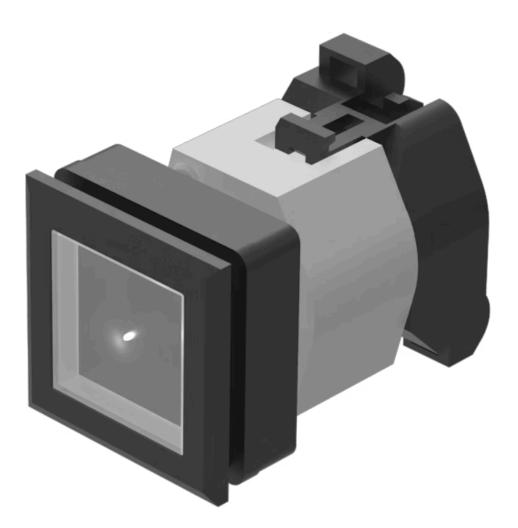

# 704.206.700 Actuator

### FRONT

| Front dimension:      | 35 mm x 35 mm |
|-----------------------|---------------|
| Front form:           | Square        |
| Front bezel colour:   | Black         |
| Front bezel material: | Plastic       |

#### MOUNTING

| Design:           | Flush          |
|-------------------|----------------|
| Mounting cut-out: | 30 mm x 30 mm  |
| Mounting type:    | Panel mounting |

#### **OPERATING-/INDICATION PART**

| Lens colour:                | Colourless   |
|-----------------------------|--------------|
| Lens material:              | Plastic      |
| Lens shape:                 | Flush        |
| Lens optics:                | transparent  |
| Marking plate colour:       | White        |
| Marking plate optics:       | translucent  |
| Marking plate illumination: | illuminative |