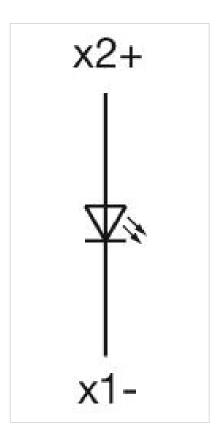

## MECHANICAL CHARACTERISTICS

| Terminal:              | Screw terminal                                                                                                    |  |
|------------------------|-------------------------------------------------------------------------------------------------------------------|--|
| Weight:                | 0.061 kg                                                                                                          |  |
|                        |                                                                                                                   |  |
| AMBIENT CONDITION      |                                                                                                                   |  |
| IP Protection:         | IP65 front side                                                                                                   |  |
| Operating temperature: | – 40 °C + 55 °C                                                                                                   |  |
| Storage temperature:   | – 40 °C + 85 °C                                                                                                   |  |
|                        |                                                                                                                   |  |
| CERTIFICATE            |                                                                                                                   |  |
| REACH:                 | REACH compliant                                                                                                   |  |
| RoHS:                  | RoHS compliant                                                                                                    |  |
|                        |                                                                                                                   |  |
| OTHER                  |                                                                                                                   |  |
| Short Description:     | Actuator, 30 mm x 30 mm, 35 mm x 35 mm, Flush, Blue, Plastic, transparent, Square, Black, Plastic, Screw terminal |  |
| Housing colour:        | Black                                                                                                             |  |
| Housing material:      | Plastic                                                                                                           |  |
| Wiring diagrams:       |                                                                                                                   |  |
|                        |                                                                                                                   |  |
|                        |                                                                                                                   |  |
|                        |                                                                                                                   |  |