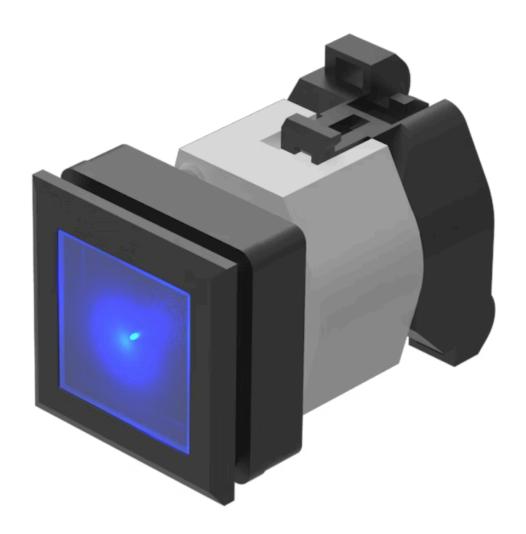

## 704.206.600 Actuator

|    | _ | _  |   | - |
|----|---|----|---|---|
| ь. | к | () | N |   |
|    |   |    |   |   |

**Front dimension:** 35 mm x 35 mm

Front form: Square

Front bezel colour: Black

Front bezel material: Plastic

#### **MOUNTING**

Design: Flush

**Mounting cut-out:** 30 mm x 30 mm

Mounting type: Panel mounting

### **OPERATING-/INDICATION PART**

Lens colour: Blue

Lens material: Plastic

Lens shape: Flush

Lens optics: transparent

Marking plate colour: White

Marking plate optics: translucent

Marking plate illumination: illuminative