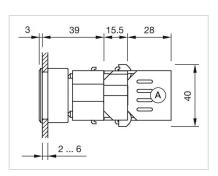

ousing material:      | Plastic                                                                                                           |  |
| Wiring diagrams:       |                                                                                                                   |  |
|                        |                                                                                                                   |  |
|                        |                                                                                                                   |  |
|                        |                                                                                                                   |  |



### Mounting cut-outs:



A = Screw terminal

## Dimension drawings:



A = Screw terminal