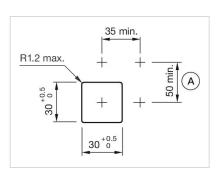

#### **MOUNTING**

Design: Flush

**Mounting cut-out:** 30 mm x 30 mm

Mounting type: Panel mounting

### Mounting cut-outs:

A = Screw terminal