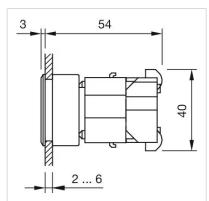

| Plastic                                                                                                           |  |
| Wiring diagrams:       |                                                                                                                   |  |
|                        |                                                                                                                   |  |
|                        |                                                                                                                   |  |
|                        |                                                                                                                   |  |



### Mounting cut-outs:



A = Screw terminal

## Dimension drawings:



A = Screw terminal