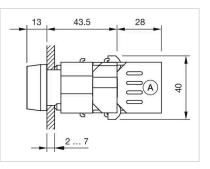

Short Description: | Actuator, 30 mm x 30 mm, Flush, Blue, Plastic, transparent, Square, Black, Plastic, Screw terminal |
|--------------------|----------------------------------------------------------------------------------------------------|
| Housing colour:    | Black                                                                                              |
| Housing material:  | Plastic                                                                                            |
| Hints:             | Filament lamp or LED                                                                               |
| Wiring diagrams:   |                                                                                                    |



#### Mounting cut-outs:



#### Dimension drawings:





A = Screw terminal