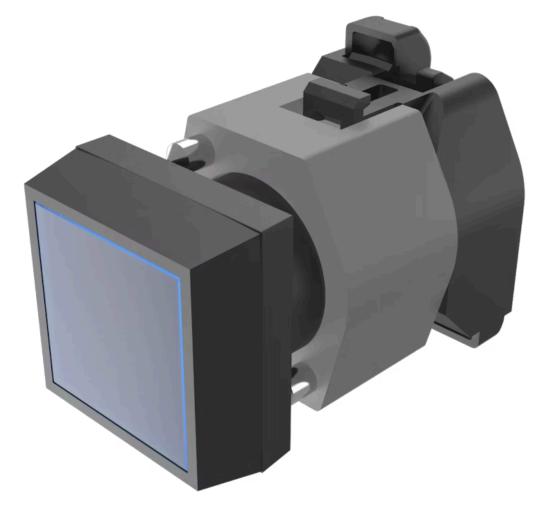

# 704.206.6 Actuator

#### FRONT

| Front dimension:      | 30 mm x 30 mm |
|-----------------------|---------------|
| Front form:           | Square        |
| Front bezel colour:   | Black         |
| Front bezel material: | Plastic       |

#### MOUNTING

| Design:        | Raised         |
|----------------|----------------|
| Mounting type: | Panel mounting |

#### **OPERATING-/INDICATION PART**

| Lens colour:                | Blue         |
|-----------------------------|--------------|
| Lens material:              | Plastic      |
| Lens shape:                 | Flush        |
| Lens optics:                | transparent  |
| Marking plate colour:       | White        |
| Marking plate optics:       | translucent  |
| Marking plate illumination: | illuminative |

#### OTHER

| Short Description: | Actuator, 30 mm x 30 mm, Flush, Blue, Plastic, transparent, Square, Black, Plastic, Screw terminal |
|--------------------|----------------------------------------------------------------------------------------------------|
| Housing colour:    | Black                                                                                              |
| Housing material:  | Plastic                                                                                            |
| Hints:             | Filament lamp or LED                                                                               |
| Wiring diagrams:   |                                                                                                    |