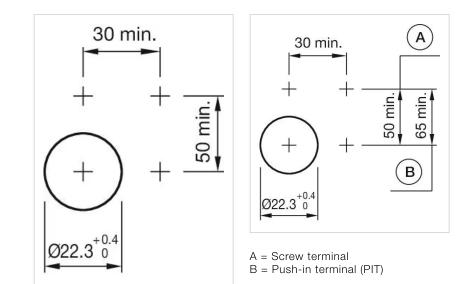

S compliant  |

#### OTHER

| Short Description: | Actuator, 30 mm x 30 mm, Flush, Blue, Plastic, transparent, Square, Black, Plastic, Screw terminal |
|--------------------|----------------------------------------------------------------------------------------------------|
| Housing colour:    | Black                                                                                              |
| Housing material:  | Plastic                                                                                            |
| Hints:             | Filament lamp or LED                                                                               |
| Wiring diagrams:   |                                                                                                    |



#### Mounting cut-outs:



#### Dimension drawings:





A = Screw terminal