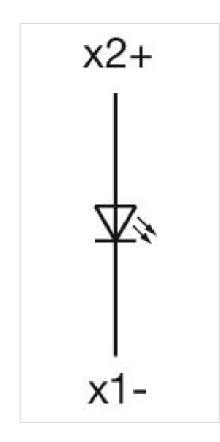

#### OTHER

| Short Description: | Actuator, 30 mm x 30 mm, Flush, Blue, Plastic, transparent, Square, Black, Plastic, Screw terminal |
|--------------------|----------------------------------------------------------------------------------------------------|
| Housing colour:    | Black                                                                                              |
| Housing material:  | Plastic                                                                                            |
| Hints:             | Filament lamp or LED                                                                               |
| Wiring diagrams:   |                                                                                                    |