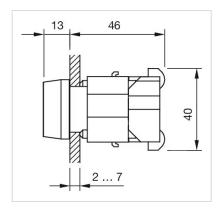

| Short Description: | Actuator, 30 mm x 30 mm, Flush, Blue, Plastic, transparent, Square, Black, Plastic, Screw terminal |
|--------------------|----------------------------------------------------------------------------------------------------|
| Housing colour:    | Black                                                                                              |
| Housing material:  | Plastic                                                                                            |
| Hints:             | Filament lamp or LED                                                                               |
| Wiring diagrams:   |                                                                                                    |



#### Mounting cut-outs:



#### Dimension drawings:





A = Screw terminal