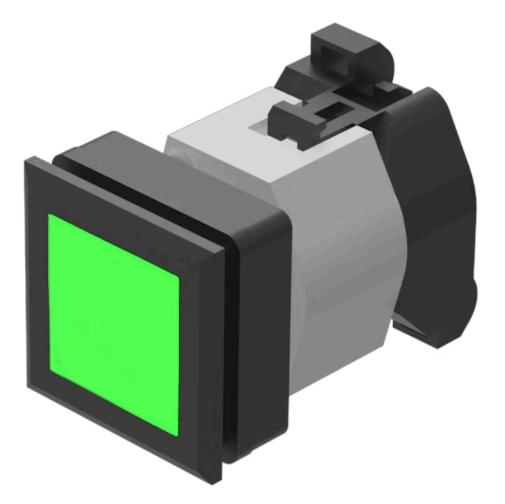

# 704.206.500 Actuator

# FRONT

| Front dimension:      | 35 mm x 35 mm |
|-----------------------|---------------|
| Front form:           | Square        |
| Front bezel colour:   | Black         |
| Front bezel material: | Plastic       |

## **OPERATING-/INDICATION PART**

| Lens colour:                | Green        |
|-----------------------------|--------------|
| Lens material:              | Plastic      |
| Lens shape:                 | Flush        |
| Lens optics:                | transparent  |
| Marking plate colour:       | White        |
| Marking plate optics:       | translucent  |
| Marking plate illumination: | illuminative |

# OTHER

| Short Description: | Actuator, 30 mm x 30 mm, 35 mm x 35 mm, Flush, Green, Plastic, transparent,<br>Square, Black, Plastic, Screw terminal |
|--------------------|-----------------------------------------------------------------------------------------------------------------------|
| Housing colour:    | Black                                                                                                                 |
| Housing material:  | Plastic                                                                                                               |
| Wiring diagrams:   |                                                                                                                       |