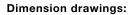

# **MECHANICAL CHARACTERISTICS**

| Terminal: | Screw terminal |
|-----------|----------------|
| Weight:   | 0.061 kg       |

# Mounting cut-outs:

A = Screw terminal