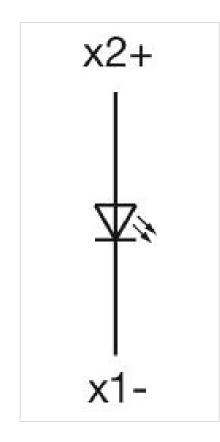

# OTHER

| Short Description: | Actuator, 30 mm x 30 mm, 35 mm x 35 mm, Flush, Green, Plastic, transparent,<br>Square, Black, Plastic, Screw terminal |
|--------------------|-----------------------------------------------------------------------------------------------------------------------|
| Housing colour:    | Black                                                                                                                 |
| Housing material:  | Plastic                                                                                                               |
| Wiring diagrams:   |                                                                                                                       |