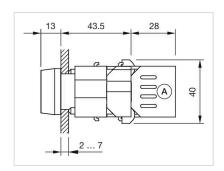

|
| Hints:                 | Filament lamp or LED                                                                                |
| Wiring diagrams:       |                                                                                                     |
|                        |                                                                                                     |
|                        |                                                                                                     |
|                        |                                                                                                     |



## Mounting cut-outs:





A = Screw terminal B = Push-in terminal (PIT)

## Dimension drawings:



A = Screw terminal