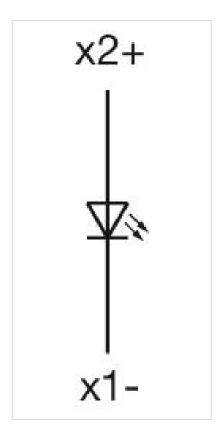

## **ELECTRICAL CHARACTERISTICS**

Standards: The switches comply with the "Standards for low-voltage switching devices" DIN

EN 60947-1

| Terminal:              | Screw terminal                                                                                      |
|------------------------|-----------------------------------------------------------------------------------------------------|
|                        |                                                                                                     |
| Weight:                | 0.05 kg                                                                                             |
|                        |                                                                                                     |
| AMBIENT CONDITION      |                                                                                                     |
| IP Protection:         | IP65 front side                                                                                     |
| Operating temperature: | – 40 °C + 55 °C                                                                                     |
| Storage temperature:   | – 40 °C + 85 °C                                                                                     |
|                        |                                                                                                     |
| CERTIFICATE            |                                                                                                     |
| REACH:                 | REACH compliant                                                                                     |
| RoHS:                  | RoHS compliant                                                                                      |
|                        |                                                                                                     |
| OTHER                  |                                                                                                     |
| Short Description:     | Actuator, 30 mm x 30 mm, Flush, Green, Plastic, transparent, Square, Black, Plastic, Screw terminal |
| Housing colour:        | Black                                                                                               |
| Housing material:      | Plastic                                                                                             |
| Hints:                 | Filament lamp or LED                                                                                |
| Wiring diagrams:       |                                                                                                     |
|                        |                                                                                                     |
|                        |                                                                                                     |
|                        |                                                                                                     |