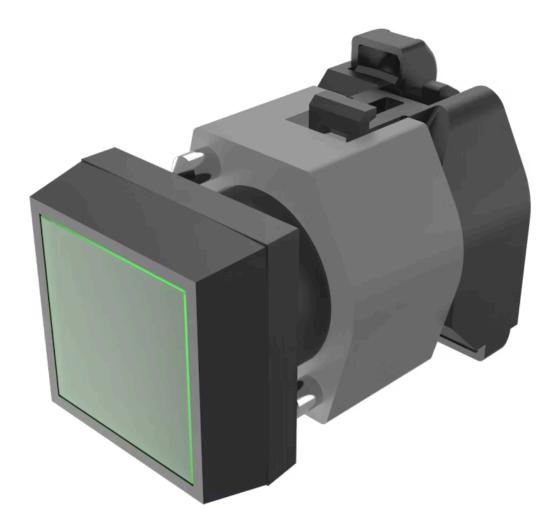

## 704.206.5 Actuator

|  | - |  |
|--|---|--|
|  |   |  |
|  |   |  |
|  |   |  |

Front dimension: 30 mm x 30 mm

Front form: Square

Front bezel colour: Black

Front bezel material: Plastic

#### **MOUNTING**

Design: Raised

Mounting type: Panel mounting

### **OPERATING-/INDICATION PART**

Lens colour: Green

Lens material: Plastic

Lens shape: Flush

Lens optics: transparent

Marking plate colour: White

Marking plate optics: translucent

Marking plate illumination: illuminative