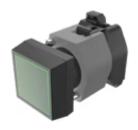

## 704.206.5 Actuator

|  | - |  |
|--|---|--|
|  |   |  |
|  |   |  |
|  |   |  |

Front dimension: 30 mm x 30 mm

Front form: Square

Front bezel colour: Black

Front bezel material: Plastic

#### **MOUNTING**

Design: Raised

Mounting type: Panel mounting

### **OPERATING-/INDICATION PART**

Lens colour: Green

Lens material: Plastic

Lens shape: Flush

Lens optics: transparent

Marking plate colour: White

Marking plate optics: translucent

Marking plate illumination: illuminative