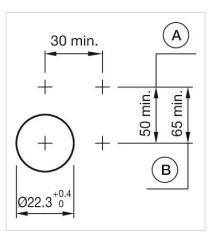

Housing material:      | Plastic                                                                                             |
| Hints:                 | Filament lamp or LED                                                                                |
| Wiring diagrams:       |                                                                                                     |
|                        |                                                                                                     |
|                        |                                                                                                     |
|                        |                                                                                                     |



## Mounting cut-outs:





A = Screw terminal B = Push-in terminal (PIT)

## Dimension drawings:



A = Screw terminal