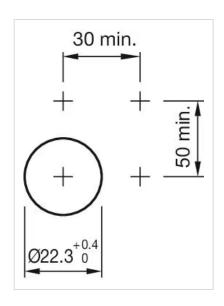

| Housing material:      | Plastic                                                                                             |
| Hints:                 | Filament lamp or LED                                                                                |
| Wiring diagrams:       |                                                                                                     |
|                        |                                                                                                     |
|                        |                                                                                                     |
|                        |                                                                                                     |



## Mounting cut-outs:





A = Screw terminal B = Push-in terminal (PIT)

## Dimension drawings:



A = Screw terminal