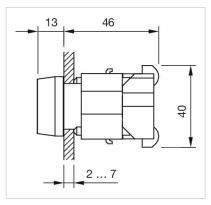

|
| Hints:                 | Filament lamp or LED                                                                                |
| Wiring diagrams:       |                                                                                                     |
|                        |                                                                                                     |
|                        |                                                                                                     |
|                        |                                                                                                     |



## Mounting cut-outs:





A = Screw terminal B = Push-in terminal (PIT)

## Dimension drawings:



A = Screw terminal