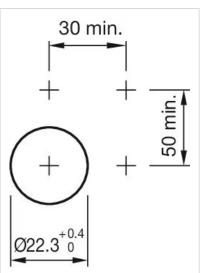

|  |
| Hints:                 | Filament lamp or LED                                                                                 |  |
| Wiring diagrams:       |                                                                                                      |  |
|                        |                                                                                                      |  |
|                        |                                                                                                      |  |
|                        |                                                                                                      |  |



### Mounting cut-outs:



A = Screw terminal B = Push-in terminal (PIT)



### Dimension drawings:





A = Screw terminal