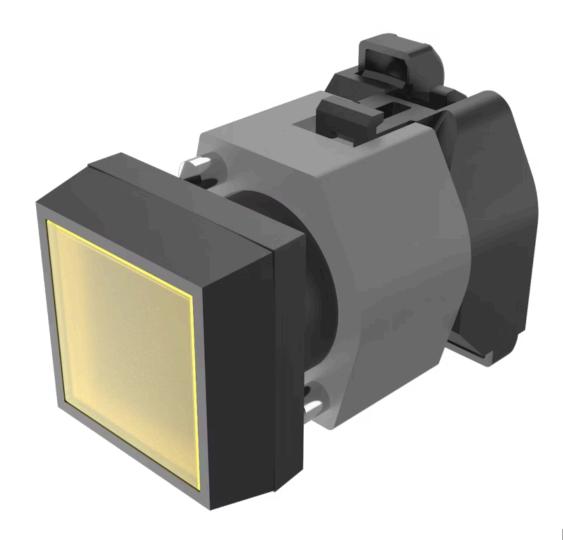

## 704.206.4 Actuator

| F | R | 0             | N  | т |
|---|---|---------------|----|---|
|   |   | $\overline{}$ | 14 |   |

Front dimension: 30 mm x 30 mm

Front form: Square

Front bezel colour: Black

Front bezel material: Plastic

#### **MOUNTING**

Design: Raised

Mounting type: Panel mounting

#### **OPERATING-/INDICATION PART**

Lens colour: Yellow

Lens material: Plastic

Lens shape: Flush

Lens optics: transparent

Marking plate colour: White

Marking plate optics: translucent

Marking plate illumination: illuminative