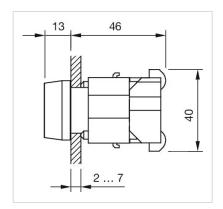

|  |
| Hints:                 | Filament lamp or LED                                                                                 |  |
| Wiring diagrams:       |                                                                                                      |  |
|                        |                                                                                                      |  |
|                        |                                                                                                      |  |
|                        |                                                                                                      |  |



### Mounting cut-outs:



A = Screw terminal B = Push-in terminal (PIT)



### Dimension drawings:





A = Screw terminal