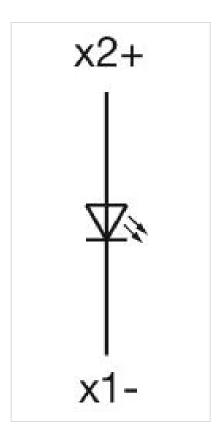

## **ELECTRICAL CHARACTERISTICS**

Standards: The switches comply with the "Standards for low-voltage switching devices" DIN

EN 60947-1

| Terminal:              | Screw terminal                                                                                       |  |
|------------------------|------------------------------------------------------------------------------------------------------|--|
|                        |                                                                                                      |  |
| Weight:                | 0.05 kg                                                                                              |  |
|                        |                                                                                                      |  |
| AMBIENT CONDITION      |                                                                                                      |  |
| IP Protection:         | IP65 front side                                                                                      |  |
| Operating temperature: | – 40 °C + 55 °C                                                                                      |  |
| Storage temperature:   | – 40 °C + 85 °C                                                                                      |  |
|                        |                                                                                                      |  |
| CERTIFICATE            |                                                                                                      |  |
| REACH:                 | REACH compliant                                                                                      |  |
| RoHS:                  | RoHS compliant                                                                                       |  |
|                        |                                                                                                      |  |
| OTHER                  |                                                                                                      |  |
| Short Description:     | Actuator, 30 mm x 30 mm, Flush, Yellow, Plastic, transparent, Square, Black, Plastic, Screw terminal |  |
| Housing colour:        | Black                                                                                                |  |
| Housing material:      | Plastic                                                                                              |  |
| Hints:                 | Filament lamp or LED                                                                                 |  |
| Wiring diagrams:       |                                                                                                      |  |
|                        |                                                                                                      |  |
|                        |                                                                                                      |  |
|                        |                                                                                                      |  |