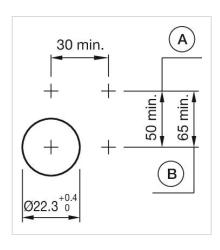

| Plastic                                                                                              |  |
| Hints:                 | Filament lamp or LED                                                                                 |  |
| Wiring diagrams:       |                                                                                                      |  |
|                        |                                                                                                      |  |
|                        |                                                                                                      |  |
|                        |                                                                                                      |  |



### Mounting cut-outs:



A = Screw terminal B = Push-in terminal (PIT)



### Dimension drawings:





A = Screw terminal