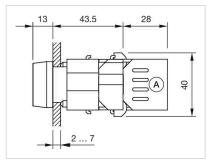

|  |
| Hints:                 | Filament lamp or LED                                                                                 |  |
| Wiring diagrams:       |                                                                                                      |  |
|                        |                                                                                                      |  |
|                        |                                                                                                      |  |
|                        |                                                                                                      |  |



### Mounting cut-outs:



A = Screw terminal B = Push-in terminal (PIT)



### Dimension drawings:





A = Screw terminal