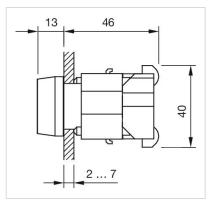

|  |
| Hints:                 | Filament lamp or LED                                                                              |  |
| Wiring diagrams:       |                                                                                                   |  |
|                        |                                                                                                   |  |
|                        |                                                                                                   |  |
|                        |                                                                                                   |  |



### Mounting cut-outs:



A = Screw terminal B = Push-in terminal (PIT)



### Dimension drawings:



A = Screw terminal