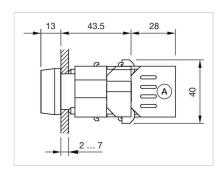

|  |
| Hints:                 | Filament lamp or LED                                                                              |  |
| Wiring diagrams:       |                                                                                                   |  |
|                        |                                                                                                   |  |
|                        |                                                                                                   |  |
|                        |                                                                                                   |  |



### Mounting cut-outs:



A = Screw terminal B = Push-in terminal (PIT)



### Dimension drawings:



A = Screw terminal