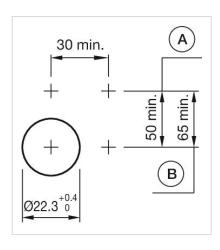

ng material:      | Plastic                                                                                           |  |
| Hints:                 | Filament lamp or LED                                                                              |  |
| Wiring diagrams:       |                                                                                                   |  |
|                        |                                                                                                   |  |
|                        |                                                                                                   |  |
|                        |                                                                                                   |  |



### Mounting cut-outs:



A = Screw terminal B = Push-in terminal (PIT)



### Dimension drawings:



A = Screw terminal