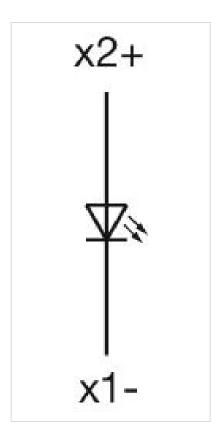

## **ELECTRICAL CHARACTERISTICS**

Standards: The switches comply with the "Standards for low-voltage switching devices" DIN

EN 60947-1

| Terminal:              | Screw terminal                                                                                    |  |
|------------------------|---------------------------------------------------------------------------------------------------|--|
| Weight:                | 0.05 kg                                                                                           |  |
| weight.                | 0.00 kg                                                                                           |  |
|                        |                                                                                                   |  |
| AMBIENT CONDITION      |                                                                                                   |  |
| IP Protection:         | IP65 front side                                                                                   |  |
| Operating temperature: | – 40 °C + 55 °C                                                                                   |  |
| Storage temperature:   | – 40 °C + 85 °C                                                                                   |  |
|                        |                                                                                                   |  |
| CERTIFICATE            |                                                                                                   |  |
| REACH:                 | REACH compliant                                                                                   |  |
| RoHS:                  | RoHS compliant                                                                                    |  |
|                        |                                                                                                   |  |
|                        |                                                                                                   |  |
| OTHER                  |                                                                                                   |  |
| Short Description:     | Actuator, 30 mm x 30 mm, Flush, Red, Plastic, transparent, Square, Black, Plastic, Screw terminal |  |
| Housing colour:        | Black                                                                                             |  |
| Housing material:      | Plastic                                                                                           |  |
| Hints:                 | Filament lamp or LED                                                                              |  |
| Wiring diagrams:       |                                                                                                   |  |
|                        |                                                                                                   |  |
|                        |                                                                                                   |  |
|                        |                                                                                                   |  |