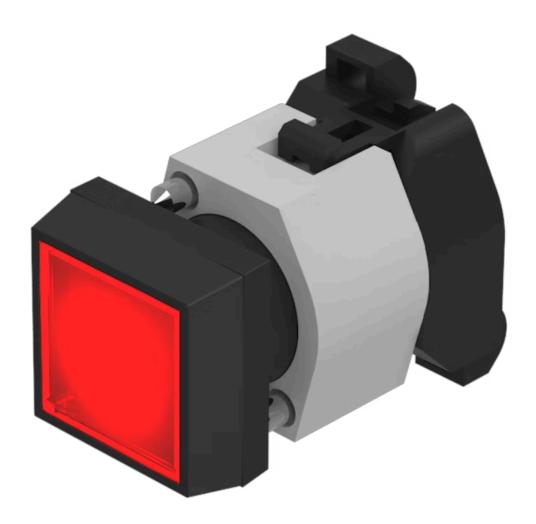

## 704.206.2 Actuator

|   | ~   | N IN |  |
|---|-----|------|--|
| - | Κι. | JΝ   |  |

Front dimension: 30 mm x 30 mm

Front form: Square

Front bezel colour: Black

Front bezel material: Plastic

#### **MOUNTING**

Design: Raised

Mounting type: Panel mounting

#### **OPERATING-/INDICATION PART**

Lens colour: Red

Lens material: Plastic

Lens shape: Flush

Lens optics: transparent

Marking plate colour: White

Marking plate optics: translucent

Marking plate illumination: illuminative