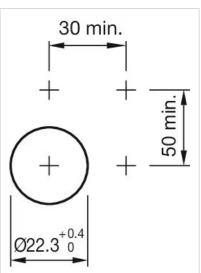

|  |
| Hints:                 | Filament lamp or LED                                                                              |  |
| Wiring diagrams:       |                                                                                                   |  |
|                        |                                                                                                   |  |
|                        |                                                                                                   |  |
|                        |                                                                                                   |  |



### Mounting cut-outs:



A = Screw terminal B = Push-in terminal (PIT)



### Dimension drawings:



A = Screw terminal