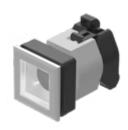

### OTHER

| Short Description: | Actuator, 30 mm x 30 mm, 35 mm x 35 mm, Flush, Colourless, Plastic, transparent, Square, Silver, Plastic, Screw terminal |
|--------------------|--------------------------------------------------------------------------------------------------------------------------|
| Housing colour:    | Black                                                                                                                    |
| Housing material:  | Plastic                                                                                                                  |
| Wiring diagrams:   |                                                                                                                          |