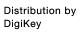

# 704.202.708 Actuator

### FRONT

| Front dimension:      | 35 mm x 35 mm |
|-----------------------|---------------|
| Front form:           | Square        |
| Front bezel colour:   | Silver        |
| Front bezel material: | Plastic       |

#### MOUNTING

| Design:           | Flush          |
|-------------------|----------------|
| Mounting cut-out: | 30 mm x 30 mm  |
| Mounting type:    | Panel mounting |

## **OPERATING-/INDICATION PART**

| Lens colour:                | Colourless   |
|-----------------------------|--------------|
| Lens material:              | Plastic      |
| Lens shape:                 | Flush        |
| Lens optics:                | transparent  |
| Marking plate colour:       | White        |
| Marking plate optics:       | translucent  |
| Marking plate illumination: | illuminative |