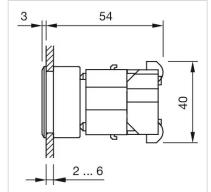

### FRONT

| Front dimension:      | 35 mm x 35 mm |
|-----------------------|---------------|
| Front form:           | Square        |
| Front bezel colour:   | Silver        |
| Front bezel material: | Plastic       |

#### MOUNTING

| Design:           | Flush          |
|-------------------|----------------|
| Mounting cut-out: | 30 mm x 30 mm  |
| Mounting type:    | Panel mounting |

# **MECHANICAL CHARACTERISTICS**

| Terminal: | Screw terminal |
|-----------|----------------|
| Weight:   | 0.061 kg       |