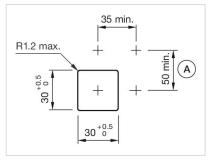

# Mounting cut-outs:

A = Screw terminal

#### MOUNTING

| Design:           | Flush          |
|-------------------|----------------|
| Mounting cut-out: | 30 mm x 30 mm  |
| Mounting type:    | Panel mounting |

### FRONT

| Front dimension:      | 35 mm x 35 mm |
|-----------------------|---------------|
| Front form:           | Square        |
| Front bezel colour:   | Silver        |
| Front bezel material: | Plastic       |