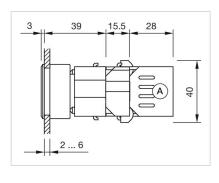

# Mounting cut-outs:

A = Screw terminal

# **MECHANICAL CHARACTERISTICS**

| Terminal: | Screw terminal |
|-----------|----------------|
| Weight:   | 0.061 kg       |