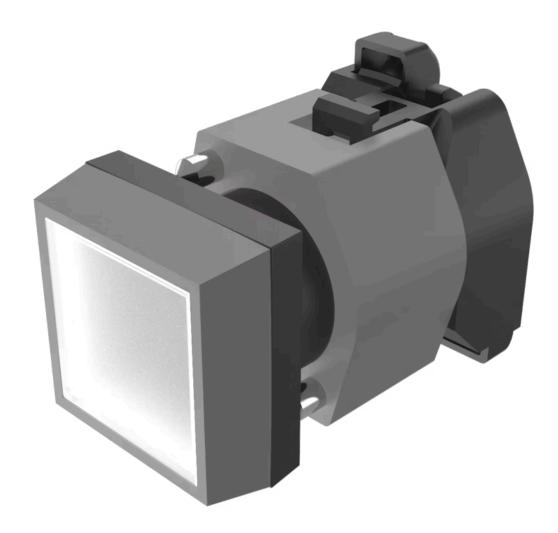

## 704.202.7 Actuator

| Е | D | 0 | N  | ٦ |
|---|---|---|----|---|
| г | п | v | 14 |   |

Front dimension: 30 mm x 30 mm

Front form: Square

Front bezel colour: Grey

Front bezel material: Plastic

#### **MOUNTING**

Design: Raised

Mounting type: Panel mounting

### **OPERATING-/INDICATION PART**

Lens colour: Colourless

Lens material: Plastic

Lens shape: Flush

Lens optics: transparent

Marking plate colour: White

Marking plate optics: translucent

Marking plate illumination: illuminative