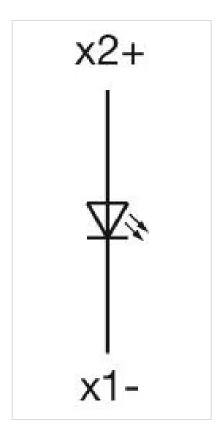

### **OPERATING-/INDICATION PART**

Lens colour: Colourless

Lens material: Plastic

Lens shape: Flush

Lens optics: transparent

Marking plate colour: White

Marking plate optics: translucent

Marking plate illumination: illuminative

#### **ELECTRICAL CHARACTERISTICS**

Standards: The switches comply with the "Standards for low-voltage switching devices" DIN

EN 60947-1

| Screw terminal                                                                                          |  |  |
|---------------------------------------------------------------------------------------------------------|--|--|
| 0.05 kg                                                                                                 |  |  |
|                                                                                                         |  |  |
|                                                                                                         |  |  |
| IP65 front side                                                                                         |  |  |
| – 40 °C + 55 °C                                                                                         |  |  |
| – 40 °C + 85 °C                                                                                         |  |  |
|                                                                                                         |  |  |
|                                                                                                         |  |  |
| REACH compliant                                                                                         |  |  |
| RoHS compliant                                                                                          |  |  |
|                                                                                                         |  |  |
|                                                                                                         |  |  |
| Actuator, 30 mm x 30 mm, Flush, Colourless, Plastic, transparent, Square, Grey, Plastic, Screw terminal |  |  |
| Black                                                                                                   |  |  |
| Plastic                                                                                                 |  |  |
| Filament lamp or LED                                                                                    |  |  |
|                                                                                                         |  |  |
|                                                                                                         |  |  |
|                                                                                                         |  |  |
|                                                                                                         |  |  |