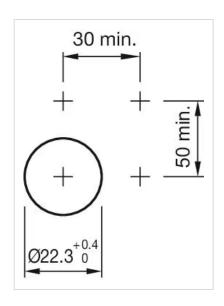

|  |  |
| Plastic                                                                                                 |  |  |
| Filament lamp or LED                                                                                    |  |  |
|                                                                                                         |  |  |
|                                                                                                         |  |  |
|                                                                                                         |  |  |
|                                                                                                         |  |  |



## Mounting cut-outs:





A = Screw terminal B = Push-in terminal (PIT)

## Dimension drawings:





A = Screw terminal