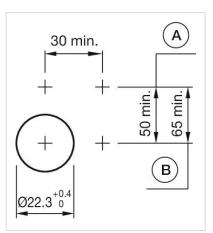

|  |  |
| Plastic                                                                                                 |  |  |
| Filament lamp or LED                                                                                    |  |  |
|                                                                                                         |  |  |
|                                                                                                         |  |  |
|                                                                                                         |  |  |
|                                                                                                         |  |  |



## Mounting cut-outs:





A = Screw terminal B = Push-in terminal (PIT)

## Dimension drawings:





A = Screw terminal