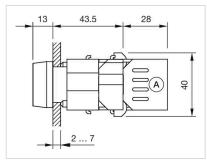

|  |  |
| Plastic                                                                                                 |  |  |
| Filament lamp or LED                                                                                    |  |  |
|                                                                                                         |  |  |
|                                                                                                         |  |  |
|                                                                                                         |  |  |
|                                                                                                         |  |  |



## Mounting cut-outs:





A = Screw terminal B = Push-in terminal (PIT)

## Dimension drawings:





A = Screw terminal