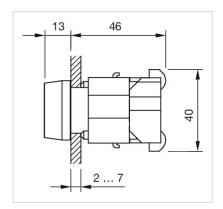

|  |  |
| Plastic                                                                                                 |  |  |
| Filament lamp or LED                                                                                    |  |  |
|                                                                                                         |  |  |
|                                                                                                         |  |  |
|                                                                                                         |  |  |
|                                                                                                         |  |  |



## Mounting cut-outs:





A = Screw terminal B = Push-in terminal (PIT)

## Dimension drawings:





A = Screw terminal