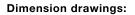

# **MECHANICAL CHARACTERISTICS**

| Terminal: | Screw terminal |
|-----------|----------------|
| Weight:   | 0.047 kg       |

# Mounting cut-outs:

A = Screw terminal