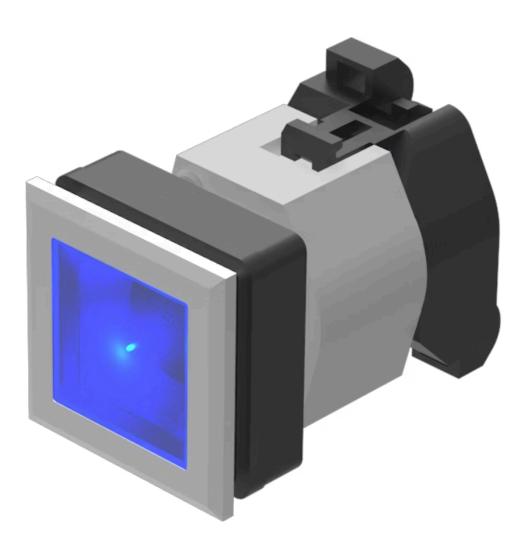

# 704.202.608 Actuator

# FRONT

| Front dimension:      | 35 mm x 35 mm |
|-----------------------|---------------|
| Front form:           | Square        |
| Front bezel colour:   | Silver        |
| Front bezel material: | Plastic       |

# **OPERATING-/INDICATION PART**

| Lens colour:                | Blue         |
|-----------------------------|--------------|
| Lens material:              | Plastic      |
| Lens shape:                 | Flush        |
| Lens optics:                | transparent  |
| Marking plate colour:       | White        |
| Marking plate optics:       | translucent  |
| Marking plate illumination: | illuminative |

# **MECHANICAL CHARACTERISTICS**

| Terminal: | Screw terminal |
|-----------|----------------|
| Weight:   | 0.047 kg       |