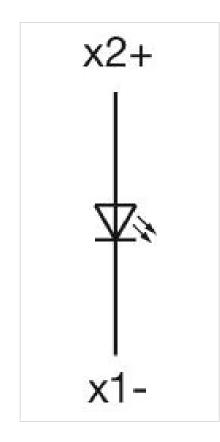

# OTHER

| Short Description: | Actuator, 30 mm x 30 mm, 35 mm x 35 mm, Flush, Blue, Plastic, transparent, Square, Silver, Plastic, Screw terminal |
|--------------------|--------------------------------------------------------------------------------------------------------------------|
| Housing colour:    | Black                                                                                                              |
| Housing material:  | Plastic                                                                                                            |
| Wiring diagrams:   |                                                                                                                    |