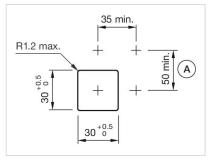

#### MOUNTING

| Design:           | Flush          |
|-------------------|----------------|
| Mounting cut-out: | 30 mm x 30 mm  |
| Mounting type:    | Panel mounting |

# Mounting cut-outs:

A = Screw terminal