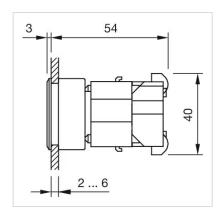

|

#### OTHER

| Short Description: | Actuator, 30 mm x 30 mm, 35 mm x 35 mm, Flush, Green, Plastic, transparent, Square, Silver, Plastic, Screw terminal |
|--------------------|---------------------------------------------------------------------------------------------------------------------|
| Housing colour:    | Black                                                                                                               |
| Housing material:  | Plastic                                                                                                             |
| Wiring diagrams:   |                                                                                                                     |



### Mounting cut-outs:



A = Screw terminal

#### **Dimension drawings:**





### A = Screw terminal