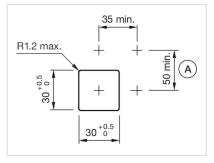

------|-----------------|
| RoHS:  | RoHS compliant  |

#### OTHER

| Short Description: | Actuator, 30 mm x 30 mm, 35 mm x 35 mm, Flush, Green, Plastic, transparent, Square, Silver, Plastic, Screw terminal |
|--------------------|---------------------------------------------------------------------------------------------------------------------|
| Housing colour:    | Black                                                                                                               |
| Housing material:  | Plastic                                                                                                             |
| Wiring diagrams:   |                                                                                                                     |



### Mounting cut-outs:



A = Screw terminal

#### **Dimension drawings:**





### A = Screw terminal