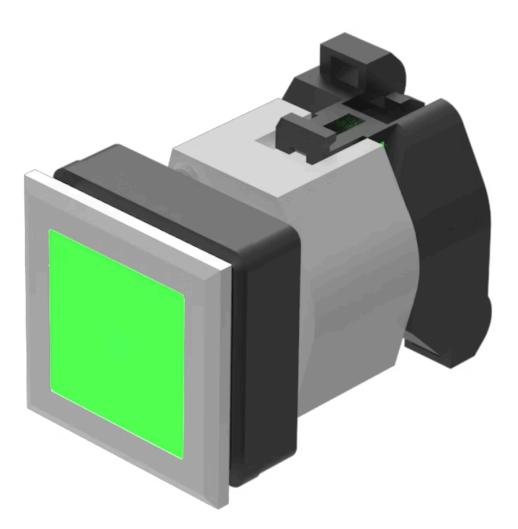

# 704.202.508 Actuator

#### FRONT

| Front dimension:      | 35 mm x 35 mm |
|-----------------------|---------------|
| Front form:           | Square        |
| Front bezel colour:   | Silver        |
| Front bezel material: | Plastic       |

#### MOUNTING

| Design:           | Flush          |
|-------------------|----------------|
| Mounting cut-out: | 30 mm x 30 mm  |
| Mounting type:    | Panel mounting |

### **OPERATING-/INDICATION PART**

| Lens colour:                | Green        |
|-----------------------------|--------------|
| Lens material:              | Plastic      |
| Lens shape:                 | Flush        |
| Lens optics:                | transparent  |
| Marking plate colour:       | White        |
| Marking plate optics:       | translucent  |
| Marking plate illumination: | illuminative |