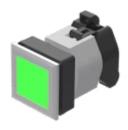

# 704.202.508 Actuator

#### FRONT

| Front dimension:      | 35 mm x 35 mm |
|-----------------------|---------------|
| Front form:           | Square        |
| Front bezel colour:   | Silver        |
| Front bezel material: | Plastic       |

### **OPERATING-/INDICATION PART**

| Lens colour:                | Green        |
|-----------------------------|--------------|
| Lens material:              | Plastic      |
| Lens shape:                 | Flush        |
| Lens optics:                | transparent  |
| Marking plate colour:       | White        |
| Marking plate optics:       | translucent  |
| Marking plate illumination: | illuminative |