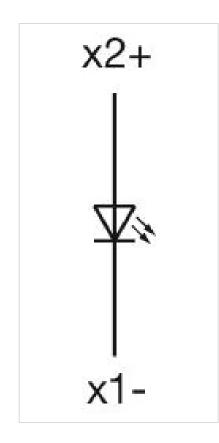

#### OTHER

| Short Description: | Actuator, 30 mm x 30 mm, 35 mm x 35 mm, Flush, Green, Plastic, transparent, Square, Silver, Plastic, Screw terminal |
|--------------------|---------------------------------------------------------------------------------------------------------------------|
| Housing colour:    | Black                                                                                                               |
| Housing material:  | Plastic                                                                                                             |
| Wiring diagrams:   |                                                                                                                     |

### A = Screw terminal