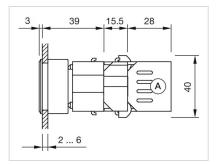

#### OTHER

| Short Description: | Actuator, 30 mm x 30 mm, 35 mm x 35 mm, Flush, Green, Plastic, transparent, Square, Silver, Plastic, Screw terminal |
|--------------------|---------------------------------------------------------------------------------------------------------------------|
| Housing colour:    | Black                                                                                                               |
| Housing material:  | Plastic                                                                                                             |
| Wiring diagrams:   |                                                                                                                     |



### Mounting cut-outs:



A = Screw terminal

#### **Dimension drawings:**





### A = Screw terminal