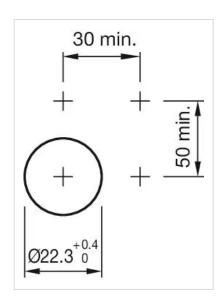

terial:      | Plastic                                                                                            |  |
| Hints:                 | Filament lamp or LED                                                                               |  |
| Wiring diagrams:       |                                                                                                    |  |
|                        |                                                                                                    |  |
|                        |                                                                                                    |  |
|                        |                                                                                                    |  |



## Mounting cut-outs:





A = Screw terminal B = Push-in terminal (PIT)

## Dimension drawings:





A = Screw terminal