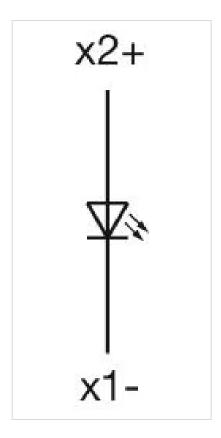

## **ELECTRICAL CHARACTERISTICS**

Standards: The switches comply with the "Standards for low-voltage switching devices" DIN

EN 60947-1

| Terminal:              | Screw terminal                                                                                     |  |
|------------------------|----------------------------------------------------------------------------------------------------|--|
| Weight:                | 0.05 kg                                                                                            |  |
| weight:                | 0.05 kg                                                                                            |  |
|                        |                                                                                                    |  |
| AMBIENT CONDITION      |                                                                                                    |  |
| IP Protection:         | IP65 front side                                                                                    |  |
| Operating temperature: | – 40 °C + 55 °C                                                                                    |  |
| Storage temperature:   | – 40 °C + 85 °C                                                                                    |  |
|                        |                                                                                                    |  |
| CERTIFICATE            |                                                                                                    |  |
| REACH:                 | REACH compliant                                                                                    |  |
| RoHS:                  | RoHS compliant                                                                                     |  |
|                        |                                                                                                    |  |
| OTHER                  |                                                                                                    |  |
| Short Description:     | Actuator, 30 mm x 30 mm, Flush, Green, Plastic, transparent, Square, Grey, Plastic, Screw terminal |  |
| Housing colour:        | Black                                                                                              |  |
| Housing material:      | Plastic                                                                                            |  |
| Hints:                 | Filament lamp or LED                                                                               |  |
| Wiring diagrams:       |                                                                                                    |  |
|                        |                                                                                                    |  |
|                        |                                                                                                    |  |
|                        |                                                                                                    |  |