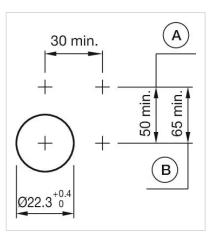

rial:      | Plastic                                                                                            |  |
| Hints:                 | Filament lamp or LED                                                                               |  |
| Wiring diagrams:       |                                                                                                    |  |
|                        |                                                                                                    |  |
|                        |                                                                                                    |  |
|                        |                                                                                                    |  |



## Mounting cut-outs:





A = Screw terminal B = Push-in terminal (PIT)

## Dimension drawings:





A = Screw terminal