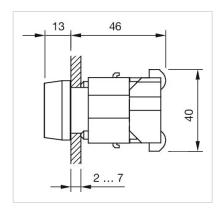

|  |
| Hints:                 | Filament lamp or LED                                                                               |  |
| Wiring diagrams:       |                                                                                                    |  |
|                        |                                                                                                    |  |
|                        |                                                                                                    |  |
|                        |                                                                                                    |  |



## Mounting cut-outs:





A = Screw terminal B = Push-in terminal (PIT)

## Dimension drawings:





A = Screw terminal