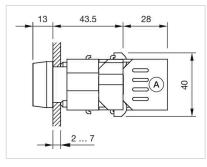

|  |
| Hints:                 | Filament lamp or LED                                                                               |  |
| Wiring diagrams:       |                                                                                                    |  |
|                        |                                                                                                    |  |
|                        |                                                                                                    |  |
|                        |                                                                                                    |  |



## Mounting cut-outs:





A = Screw terminal B = Push-in terminal (PIT)

## Dimension drawings:





A = Screw terminal