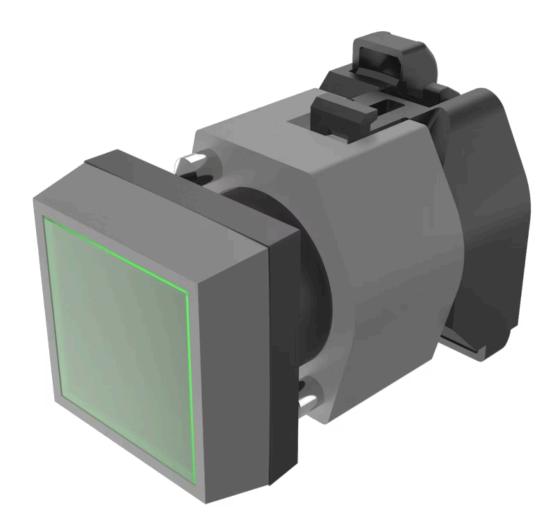

## 704.202.5 Actuator

|    | _ | _  |   | - |
|----|---|----|---|---|
| ь. | к | () | N |   |
|    |   |    |   |   |

Front dimension: 30 mm x 30 mm

Front form: Square

Front bezel colour: Grey

Front bezel material: Plastic

### **OPERATING-/INDICATION PART**

Lens colour: Green

Lens material: Plastic

Lens shape: Flush

Lens optics: transparent

Marking plate colour: White

Marking plate optics: translucent

Marking plate illumination: illuminative