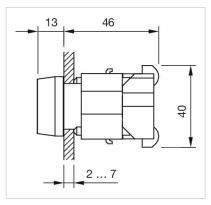

|  |
| Housing material:      | Plastic                                                                                             |  |
| Hints:                 | Filament lamp or LED                                                                                |  |
| Wiring diagrams:       |                                                                                                     |  |
|                        |                                                                                                     |  |
|                        |                                                                                                     |  |



## Mounting cut-outs:





A = Screw terminal B = Push-in terminal (PIT)

## Dimension drawings:



A = Screw terminal