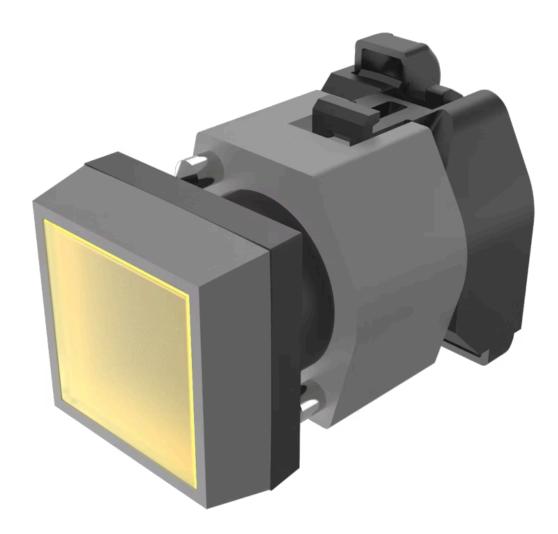

## 704.202.4 Actuator

| F | R | റ | N | т |
|---|---|---|---|---|
|   |   |   |   |   |

Front dimension: 30 mm x 30 mm

Front form: Square

Front bezel colour: Grey

Front bezel material: Plastic

#### **MOUNTING**

Design: Raised

Mounting type: Panel mounting

### **OPERATING-/INDICATION PART**

Lens colour: Yellow

Lens material: Plastic

Lens shape: Flush

Lens optics: transparent

Marking plate colour: White

Marking plate optics: translucent

Marking plate illumination: illuminative

## **ELECTRICAL CHARACTERISTICS**

Standards: The switches comply with the "Standards for low-voltage switching devices" DIN

EN 60947-1

| Terminal:              | Screw terminal                                                                                      |  |
|------------------------|-----------------------------------------------------------------------------------------------------|--|
| Weight:                | 0.05 kg                                                                                             |  |
|                        |                                                                                                     |  |
| AMBIENT CONDITION      |                                                                                                     |  |
| IP Protection:         | IP65 front side                                                                                     |  |
| Operating temperature: | – 40 °C + 55 °C                                                                                     |  |
| Storage temperature:   | – 40 °C + 85 °C                                                                                     |  |
|                        |                                                                                                     |  |
| CERTIFICATE            |                                                                                                     |  |
| REACH:                 | REACH compliant                                                                                     |  |
| RoHS:                  | RoHS compliant                                                                                      |  |
|                        |                                                                                                     |  |
| OTHER                  |                                                                                                     |  |
| Short Description:     | Actuator, 30 mm x 30 mm, Flush, Yellow, Plastic, transparent, Square, Grey, Plastic, Screw terminal |  |
| Housing colour:        | Black                                                                                               |  |
| Housing material:      | Plastic                                                                                             |  |
| Hints:                 | Filament lamp or LED                                                                                |  |
| Wiring diagrams:       |                                                                                                     |  |
|                        |                                                                                                     |  |
|                        |                                                                                                     |  |