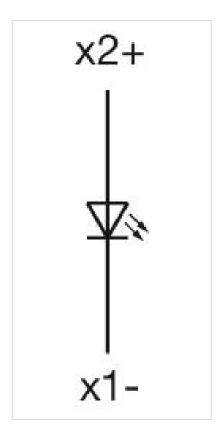

## **ELECTRICAL CHARACTERISTICS**

Standards: The switches comply with the "Standards for low-voltage switching devices" DIN

EN 60947-1

| Terminal:              | Screw terminal                                                                                      |  |
|------------------------|-----------------------------------------------------------------------------------------------------|--|
| Weight:                | 0.05 kg                                                                                             |  |
|                        |                                                                                                     |  |
| AMBIENT CONDITION      |                                                                                                     |  |
| IP Protection:         | IP65 front side                                                                                     |  |
| Operating temperature: | – 40 °C + 55 °C                                                                                     |  |
| Storage temperature:   | – 40 °C + 85 °C                                                                                     |  |
|                        |                                                                                                     |  |
| CERTIFICATE            |                                                                                                     |  |
| REACH:                 | REACH compliant                                                                                     |  |
| RoHS:                  | RoHS compliant                                                                                      |  |
|                        |                                                                                                     |  |
| OTHER                  |                                                                                                     |  |
| Short Description:     | Actuator, 30 mm x 30 mm, Flush, Yellow, Plastic, transparent, Square, Grey, Plastic, Screw terminal |  |
| Housing colour:        | Black                                                                                               |  |
| Housing material:      | Plastic                                                                                             |  |
| Hints:                 | Filament lamp or LED                                                                                |  |
| Wiring diagrams:       |                                                                                                     |  |
|                        |                                                                                                     |  |
|                        |                                                                                                     |  |