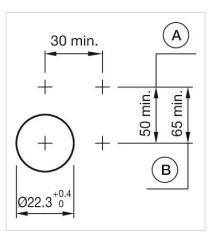

| Black                                                                                               |  |
| Housing material:      | Plastic                                                                                             |  |
| Hints:                 | Filament lamp or LED                                                                                |  |
| Wiring diagrams:       |                                                                                                     |  |
|                        |                                                                                                     |  |
|                        |                                                                                                     |  |



## Mounting cut-outs:





A = Screw terminal B = Push-in terminal (PIT)

## Dimension drawings:



A = Screw terminal