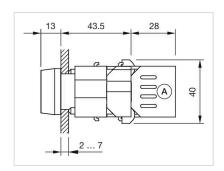

|  |
| Housing material:      | Plastic                                                                                             |  |
| Hints:                 | Filament lamp or LED                                                                                |  |
| Wiring diagrams:       |                                                                                                     |  |
|                        |                                                                                                     |  |
|                        |                                                                                                     |  |



## Mounting cut-outs:





A = Screw terminal B = Push-in terminal (PIT)

## Dimension drawings:



A = Screw terminal