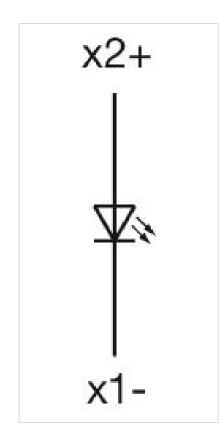

## OTHER

| Short Description: | Actuator, 30 mm x 30 mm, 35 mm x 35 mm, Flush, Red, Plastic, transparent,<br>Square, Silver, Plastic, Screw terminal |
|--------------------|----------------------------------------------------------------------------------------------------------------------|
| Housing colour:    | Black                                                                                                                |
| Housing material:  | Plastic                                                                                                              |
| Wiring diagrams:   |                                                                                                                      |