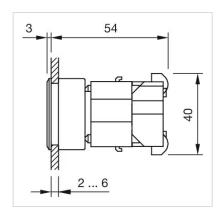

#### **Dimension drawings:**

### FRONT

| Front dimension:      | 35 mm x 35 mm |
|-----------------------|---------------|
| Front form:           | Square        |
| Front bezel colour:   | Silver        |
| Front bezel material: | Plastic       |

#### MOUNTING

| Design:           | Flush          |
|-------------------|----------------|
| Mounting cut-out: | 30 mm x 30 mm  |
| Mounting type:    | Panel mounting |