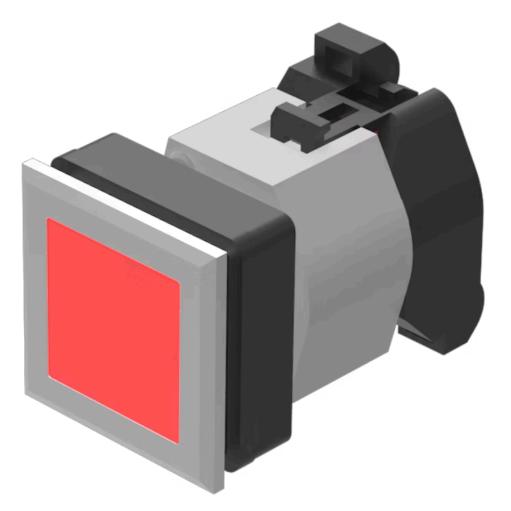

# 704.202.208 Actuator

Loading . . .

### FRONT

| Front dimension:      | 35 mm x 35 mm |
|-----------------------|---------------|
| Front form:           | Square        |
| Front bezel colour:   | Silver        |
| Front bezel material: | Plastic       |

#### MOUNTING

| Design:           | Flush          |
|-------------------|----------------|
| Mounting cut-out: | 30 mm x 30 mm  |
| Mounting type:    | Panel mounting |

#### **OPERATING-/INDICATION PART**

| Lens colour:                | Red          |
|-----------------------------|--------------|
| Lens material:              | Plastic      |
| Lens shape:                 | Flush        |
| Lens optics:                | transparent  |
| Marking plate colour:       | White        |
| Marking plate optics:       | translucent  |
| Marking plate illumination: | illuminative |