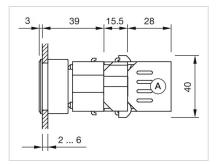

#### **Dimension drawings:**

## A = Screw terminal

## **MECHANICAL CHARACTERISTICS**

| Terminal: | Screw terminal |
|-----------|----------------|
| Weight:   | 0.046 kg       |