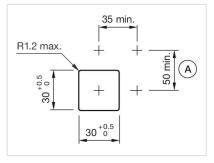

----|-----------------|
| RoHS:  | RoHS compliant  |

## OTHER

| Short Description: | Actuator, 30 mm x 30 mm, 35 mm x 35 mm, Flush, Red, Plastic, transparent,<br>Square, Silver, Plastic, Screw terminal |
|--------------------|----------------------------------------------------------------------------------------------------------------------|
| Housing colour:    | Black                                                                                                                |
| Housing material:  | Plastic                                                                                                              |
| Wiring diagrams:   |                                                                                                                      |



## Mounting cut-outs:



A = Screw terminal

#### **Dimension drawings:**





## A = Screw terminal