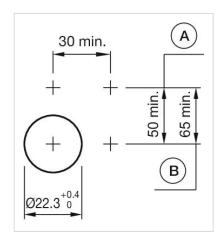

olour: Colourless

Lens cap material: Plastic

Lens cap optical effect: transparent

Marking cap colour: White

Marking cap optics: translucent

#### **ELECTRICAL CHARACTERISTICS**

Standards: The switches comply with the "Standards for low-voltage switching devices" DIN

EN 60947-1

### **MECHANICAL CHARACTERISTICS**

Terminal: Screw terminal

Weight: 0.05 kg

#### **AMBIENT CONDITION**

**IP Protection:** IP65 front side

**Operating temperature:**  $-40 \, ^{\circ}\text{C} \, ... + 55 \, ^{\circ}\text{C}$ 

Storage temperature: - 40 °C ... + 85 °C

### **CERTIFICATE**

**REACH:** REACH compliant

RoHS: RoHS compliant

### **OTHER**

**Short Description:** Actuator, 30 mm x 30 mm, Square, Grey, Plastic, Screw terminal

Housing colour: Grey

Housing material: Plastic

Wiring diagrams:





A = Screw terminal B = Push-in terminal (PIT)



## Dimension drawings:



A = Screw terminal