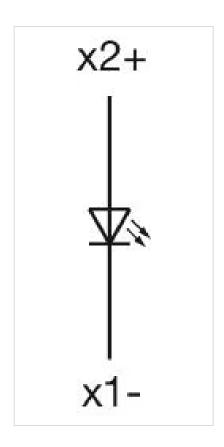

### **OTHER**

**Short Description:** Actuator, 30 mm x 30 mm, Square, Grey, Plastic, Screw terminal

Housing colour: Grey

Housing material: Plastic

Wiring diagrams:

A = Screw terminal B = Push-in terminal (PIT)