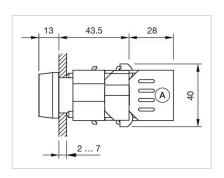

nsparent

Marking cap colour: White

Marking cap optics: translucent

#### **ELECTRICAL CHARACTERISTICS**

Standards: The switches comply with the "Standards for low-voltage switching devices" DIN

EN 60947-1

### **MECHANICAL CHARACTERISTICS**

Terminal: Screw terminal

Weight: 0.05 kg

#### **AMBIENT CONDITION**

**IP Protection:** IP65 front side

**Operating temperature:**  $-40 \, ^{\circ}\text{C} \, ... + 55 \, ^{\circ}\text{C}$ 

Storage temperature: - 40 °C ... + 85 °C

### **CERTIFICATE**

**REACH:** REACH compliant

RoHS: RoHS compliant

### **OTHER**

**Short Description:** Actuator, 30 mm x 30 mm, Square, Grey, Plastic, Screw terminal

Housing colour: Grey

Housing material: Plastic

Wiring diagrams:





A = Screw terminal B = Push-in terminal (PIT)



## Dimension drawings:



A = Screw terminal