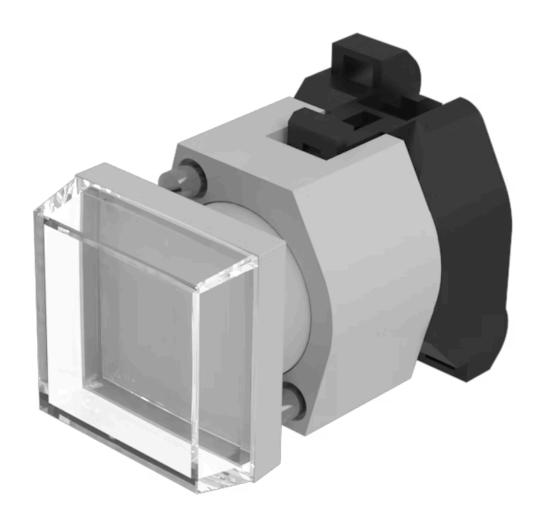

## 704.200.7 Actuator

Front dimension: 30 mm x 30 mm

Front form: Square

Front bezel colour: Grey

Front bezel material: Plastic

#### **MOUNTING**

Design: Raised

Mounting type: Panel mounting

### **OPERATING-/INDICATION PART**

Lens cap colour: Colourless

Lens cap material: Plastic

Lens cap optical effect: transparent

Marking cap colour: White

Marking cap optics: translucent

### **MECHANICAL CHARACTERISTICS**

Terminal: Screw terminal

Weight: 0.05 kg

### **OTHER**

**Short Description:** Actuator, 30 mm x 30 mm, Square, Grey, Plastic, Screw terminal

Housing colour: Grey

Housing material: Plastic

Wiring diagrams:

A = Screw terminal B = Push-in terminal (PIT)