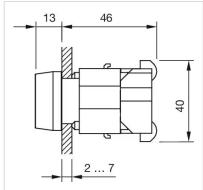

colour: White

Marking cap optics: translucent

#### **ELECTRICAL CHARACTERISTICS**

Standards: The switches comply with the "Standards for low-voltage switching devices" DIN

EN 60947-1

### **MECHANICAL CHARACTERISTICS**

Terminal: Screw terminal

Weight: 0.05 kg

#### **AMBIENT CONDITION**

**IP Protection:** IP65 front side

**Operating temperature:**  $-40 \, ^{\circ}\text{C} \, ... + 55 \, ^{\circ}\text{C}$ 

Storage temperature: - 40 °C ... + 85 °C

### **CERTIFICATE**

**REACH:** REACH compliant

RoHS: RoHS compliant

### **OTHER**

**Short Description:** Actuator, 30 mm x 30 mm, Square, Grey, Plastic, Screw terminal

Housing colour: Grey

Housing material: Plastic

Wiring diagrams:





A = Screw terminal B = Push-in terminal (PIT)



## Dimension drawings:



A = Screw terminal