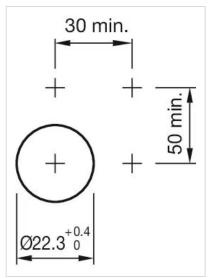

ns cap optical effect: transparent

Marking cap colour: White

Marking cap optics: translucent

#### **ELECTRICAL CHARACTERISTICS**

Standards: The switches comply with the "Standards for low-voltage switching devices" DIN

EN 60947-1

### **MECHANICAL CHARACTERISTICS**

Terminal: Screw terminal

Weight: 0.05 kg

#### **AMBIENT CONDITION**

**IP Protection:** IP65 front side

**Operating temperature:**  $-40 \, ^{\circ}\text{C} \, ... + 55 \, ^{\circ}\text{C}$ 

Storage temperature: - 40 °C ... + 85 °C

### **CERTIFICATE**

**REACH:** REACH compliant

RoHS: RoHS compliant

### **OTHER**

**Short Description:** Actuator, 30 mm x 30 mm, Square, Grey, Plastic, Screw terminal

Housing colour: Grey

Housing material: Plastic

Wiring diagrams:





A = Screw terminal B = Push-in terminal (PIT)



## Dimension drawings:



A = Screw terminal