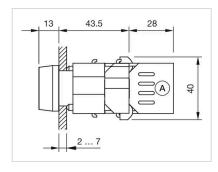

**Dimension drawings:** 

#### **MECHANICAL CHARACTERISTICS**

| Terminal: | Screw terminal |
|-----------|----------------|
| Weight:   | 0.035 kg       |