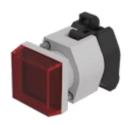

# 704.200.2 Actuator

#### FRONT

| Front dimension:      | 30 mm x 30 mm |
|-----------------------|---------------|
| Front form:           | Square        |
| Front bezel colour:   | Grey          |
| Front bezel material: | Plastic       |

#### MOUNTING

| Design:        | Raised         |
|----------------|----------------|
| Mounting type: | Panel mounting |

#### **OPERATING-/INDICATION PART**

| Lens cap colour:         | Red         |
|--------------------------|-------------|
| Lens cap material:       | Plastic     |
| Lens cap optical effect: | transparent |
| Marking cap colour:      | White       |
| Marking cap optics:      | translucent |