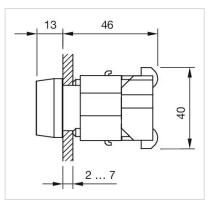

**Dimension drawings:** 

#### **MECHANICAL CHARACTERISTICS**

| Terminal: | Screw terminal |
|-----------|----------------|
| Weight:   | 0.035 kg       |