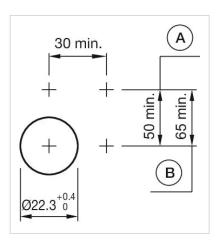

**Dimension drawings:** 

#### **MECHANICAL CHARACTERISTICS**

| Terminal: | Screw terminal |
|-----------|----------------|
| Weight:   | 0.035 kg       |