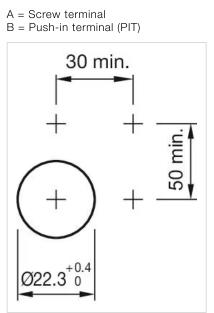

**Dimension drawings:** 

#### **MECHANICAL CHARACTERISTICS**

| Terminal: | Screw terminal |
|-----------|----------------|
| Weight:   | 0.035 kg       |