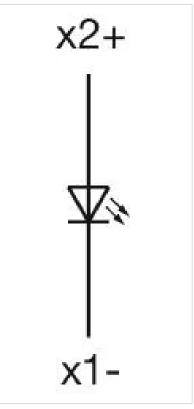

#### OTHER

| Short Description: | Actuator, 30 mm x 30 mm, Square, Grey, Plastic, Screw terminal |
|--------------------|----------------------------------------------------------------|
| Housing colour:    | Grey                                                           |
| Housing material:  | Plastic                                                        |
| Wiring diagrams:   |                                                                |