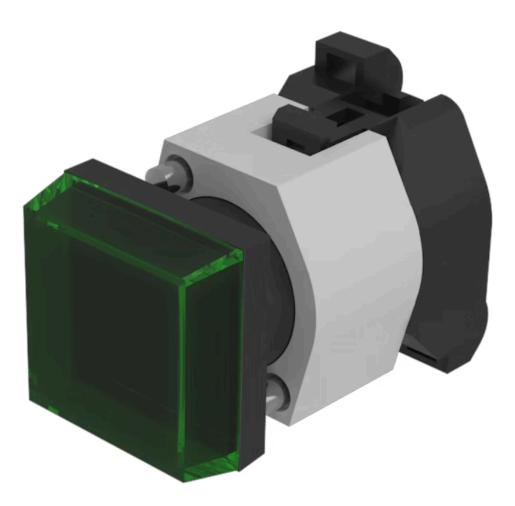

# 704.199.5 Actuator

#### FRONT

| Front dimension:      | 30 mm x 30 mm |
|-----------------------|---------------|
| Front form:           | Square        |
| Front bezel colour:   | Black         |
| Front bezel material: | Plastic       |

#### MOUNTING

| Design:        | Raised         |
|----------------|----------------|
| Mounting type: | Panel mounting |

#### **OPERATING-/INDICATION PART**

| Lens cap colour:         | Green       |
|--------------------------|-------------|
| Lens cap material:       | Plastic     |
| Lens cap optical effect: | transparent |
| Marking cap colour:      | White       |
| Marking cap optics:      | translucent |

#### Terminal:

Screw terminal

Weight:

0.05 kg

#### OTHER

| Short Description: | Actuator, 30 mm x 30 mm, Square, Black, Plastic, Screw terminal |
|--------------------|-----------------------------------------------------------------|
| Housing colour:    | Grey                                                            |
| Housing material:  | Plastic                                                         |
| Wiring diagrams:   |                                                                 |