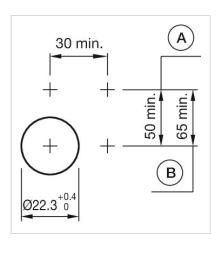

minal

Weight:

0.05 kg

#### **AMBIENT CONDITION**

| IP Protection:         | IP65 front side |
|------------------------|-----------------|
| Operating temperature: | - 40 °C + 55 °C |
| Storage temperature:   | – 40 °C + 85 °C |

#### CERTIFICATE

| REACH: | REACH compliant |
|--------|-----------------|
| RoHS:  | RoHS compliant  |

#### OTHER

| Short Description: | Actuator, 30 mm x 30 mm, Square, Black, Plastic, Screw terminal |
|--------------------|-----------------------------------------------------------------|
| Housing colour:    | Grey                                                            |
| Housing material:  | Plastic                                                         |
| Wiring diagrams:   |                                                                 |







**Dimension drawings:** 





A = Screw terminal