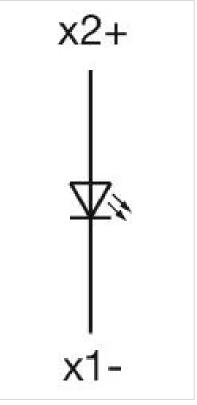

#### OTHER

| Short Description: | Actuator, 30 mm x 30 mm, Square, Black, Plastic, Screw terminal |
|--------------------|-----------------------------------------------------------------|
| Housing colour:    | Grey                                                            |
| Housing material:  | Plastic                                                         |
| Wiring diagrams:   |                                                                 |