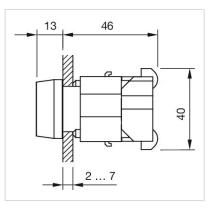

**AMBIENT CONDITION**

| IP Protection:         | IP65 front side |
|------------------------|-----------------|
| Operating temperature: | - 40 °C + 55 °C |
| Storage temperature:   | – 40 °C + 85 °C |

#### CERTIFICATE

| REACH: | REACH compliant |
|--------|-----------------|
| RoHS:  | RoHS compliant  |

#### OTHER

| Short Description: | Actuator, 30 mm x 30 mm, Square, Black, Plastic, Screw terminal |
|--------------------|-----------------------------------------------------------------|
| Housing colour:    | Grey                                                            |
| Housing material:  | Plastic                                                         |
| Wiring diagrams:   |                                                                 |







**Dimension drawings:** 





A = Screw terminal