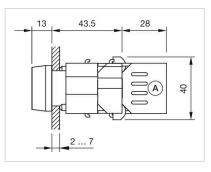

AMBIENT CONDITION**

| IP Protection:         | IP65 front side |
|------------------------|-----------------|
| Operating temperature: | - 40 °C + 55 °C |
| Storage temperature:   | – 40 °C + 85 °C |

#### CERTIFICATE

| REACH: | REACH compliant |
|--------|-----------------|
| RoHS:  | RoHS compliant  |

#### OTHER

| Short Description: | Actuator, 30 mm x 30 mm, Square, Black, Plastic, Screw terminal |
|--------------------|-----------------------------------------------------------------|
| Housing colour:    | Grey                                                            |
| Housing material:  | Plastic                                                         |
| Wiring diagrams:   |                                                                 |







**Dimension drawings:** 





A = Screw terminal