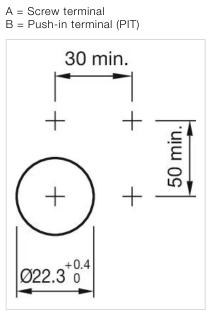

nal

Weight:

0.05 kg

#### **AMBIENT CONDITION**

| IP Protection:         | IP65 front side |
|------------------------|-----------------|
| Operating temperature: | - 40 °C + 55 °C |
| Storage temperature:   | – 40 °C + 85 °C |

#### CERTIFICATE

| REACH: | REACH compliant |
|--------|-----------------|
| RoHS:  | RoHS compliant  |

#### OTHER

| Short Description: | Actuator, 30 mm x 30 mm, Square, Black, Plastic, Screw terminal |
|--------------------|-----------------------------------------------------------------|
| Housing colour:    | Grey                                                            |
| Housing material:  | Plastic                                                         |
| Wiring diagrams:   |                                                                 |







**Dimension drawings:** 





A = Screw terminal