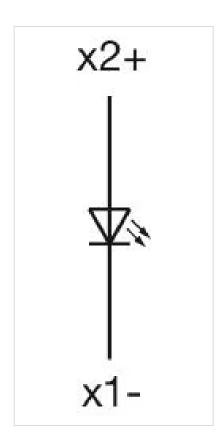

## **OTHER**

**Short Description:** Actuator, 30 mm x 30 mm, Square, Black, Plastic, Screw terminal

Housing colour: Grey

Housing material: Plastic

Wiring diagrams:

A = Screw terminal B = Push-in terminal (PIT)