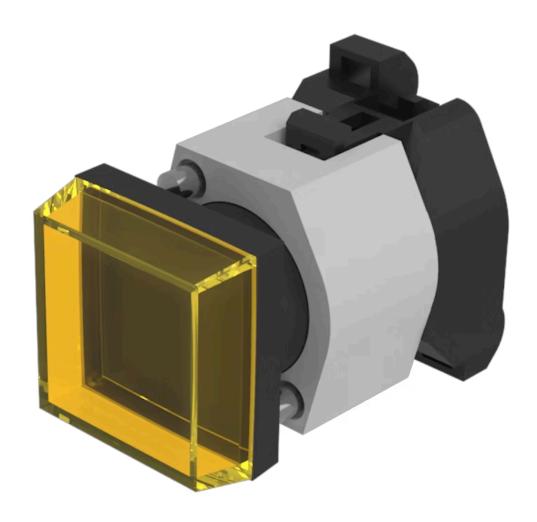

## 704.199.4 Actuator

Front dimension: 30 mm x 30 mm

Front form: Square

Front bezel colour: Black

Front bezel material: Plastic

## **OPERATING-/INDICATION PART**

Lens cap colour: Yellow

Lens cap material: Plastic

Lens cap optical effect: transparent

Marking cap colour: White

Marking cap optics: translucent

## **OTHER**

**Short Description:** Actuator, 30 mm x 30 mm, Square, Black, Plastic, Screw terminal

Housing colour: Grey

Housing material: Plastic

Wiring diagrams:

A = Screw terminal B = Push-in terminal (PIT)