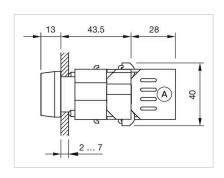

## 704.199.4 Actuator

Front dimension: 30 mm x 30 mm

Front form: Square

Front bezel colour: Black

Front bezel material: Plastic

#### **MOUNTING**

Design: Raised

Mounting type: Panel mounting