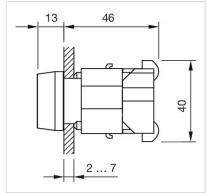

Marking cap optics: translucent

#### **ELECTRICAL CHARACTERISTICS**

Standards: The switches comply with the "Standards for low-voltage switching devices" DIN

EN 60947-1

#### **MECHANICAL CHARACTERISTICS**

Terminal: Screw terminal

**Weight:** 0.035 kg

#### **AMBIENT CONDITION**

**IP Protection:** IP65 front side

**Operating temperature:**  $-40 \, ^{\circ}\text{C} \, ... + 55 \, ^{\circ}\text{C}$ 

Storage temperature: - 40 °C ... + 85 °C

#### **CERTIFICATE**

**REACH:** REACH compliant

RoHS: RoHS compliant

## **OTHER**

**Short Description:** Actuator, 30 mm x 30 mm, Square, Black, Plastic, Screw terminal

Housing colour: Grey

Housing material: Plastic

Wiring diagrams:







A = Screw terminal B = Push-in terminal (PIT)

#### **Dimension drawings:**



A = Screw terminal