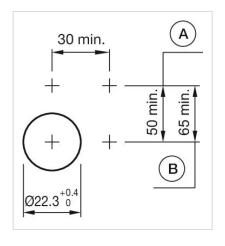

: Yellow

Lens cap material: Plastic

Lens cap optical effect: transparent

Marking cap colour: White

Marking cap optics: translucent

#### **ELECTRICAL CHARACTERISTICS**

Standards: The switches comply with the "Standards for low-voltage switching devices" DIN

EN 60947-1

#### **MECHANICAL CHARACTERISTICS**

Terminal: Screw terminal

**Weight:** 0.035 kg

#### **AMBIENT CONDITION**

**IP Protection:** IP65 front side

**Operating temperature:**  $-40 \, ^{\circ}\text{C} \, ... + 55 \, ^{\circ}\text{C}$ 

Storage temperature: - 40 °C ... + 85 °C

#### **CERTIFICATE**

**REACH:** REACH compliant

RoHS: RoHS compliant

## **OTHER**

**Short Description:** Actuator, 30 mm x 30 mm, Square, Black, Plastic, Screw terminal

Housing colour: Grey

Housing material: Plastic

Wiring diagrams:







A = Screw terminal B = Push-in terminal (PIT)

#### **Dimension drawings:**



A = Screw terminal