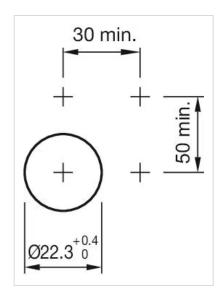

ur: Yellow

Lens cap material: Plastic

Lens cap optical effect: transparent

Marking cap colour: White

Marking cap optics: translucent

#### **ELECTRICAL CHARACTERISTICS**

Standards: The switches comply with the "Standards for low-voltage switching devices" DIN

EN 60947-1

#### **MECHANICAL CHARACTERISTICS**

Terminal: Screw terminal

**Weight:** 0.035 kg

#### **AMBIENT CONDITION**

**IP Protection:** IP65 front side

**Operating temperature:**  $-40 \, ^{\circ}\text{C} \, ... + 55 \, ^{\circ}\text{C}$ 

Storage temperature: - 40 °C ... + 85 °C

#### **CERTIFICATE**

**REACH:** REACH compliant

RoHS: RoHS compliant

## **OTHER**

**Short Description:** Actuator, 30 mm x 30 mm, Square, Black, Plastic, Screw terminal

Housing colour: Grey

Housing material: Plastic

Wiring diagrams:







A = Screw terminal B = Push-in terminal (PIT)

#### **Dimension drawings:**



A = Screw terminal