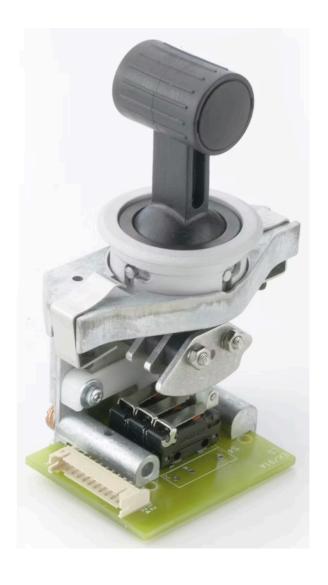

# 704.152.XXX Actuator

Front dimension: Ø 40 mm

Front form: Round

Front bezel colour: Nature

Front bezel material: Aluminium

#### **MOUNTING**

Design: Flush

Mounting type: Panel mounting

### **OPERATING-/INDICATION PART**

Lever colour: Black

Lever material: plastic

## **ELECTRICAL CHARACTERISTICS**

Contacts: 1 NC / 1 NOSwitching rating: 250 V @ 10 A

#### **MECHANICAL CHARACTERISTICS**

Contact material: Silver

**Switching system:** Snap-action switching element

Weight: 0.23 kg

#### **OTHER**

Short Description: Actuator, Ø 40 mm, Black, Round, Nature, Aluminium, anodised, 1 NC / 1 NO

**Product attributes:** S42: JST connector max. 0.2 mm² (counter plug is supplied), 1 contact element