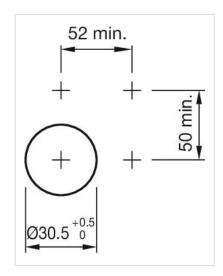

### Mounting cut-outs:

#### **MOUNTING**

Design: Flush

Mounting cut-out: Ø 30.5 mm

Mounting type: Panel mounting