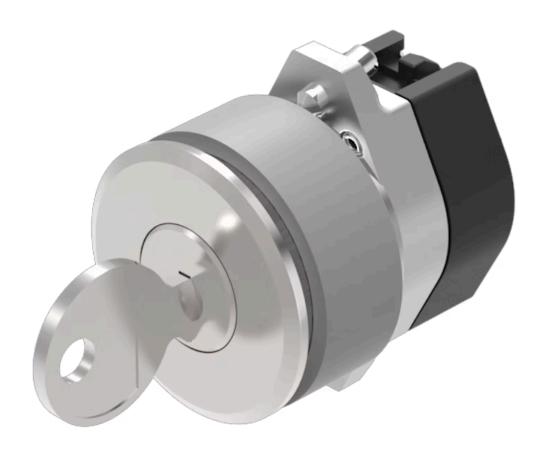

# Actuator

704.123.018KN

Distribution by DigiKey

## 704.123.018KN Actuator

Front dimension:  $\emptyset$  35 mm

Front form: Round

Front bezel colour: Nature

Front bezel material: Aluminium

#### **MOUNTING**

Design: Flush

Mounting cut-out: Ø 30.5 mm

Mounting type: Panel mounting

#### **MECHANICAL CHARACTERISTICS**

Switching action: Maintained - Rest (a)

**Weight:** 0.099 kg