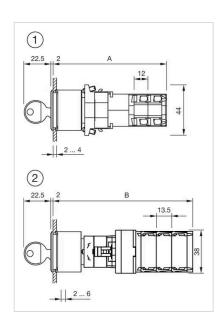

## Dimension drawings:

1 = Kraus & Naimer switching element A = (Number of stages x 12) + 66.5 mm 2 = Santon switching element B = (Number of stages x 13.5) + 65.5 mm