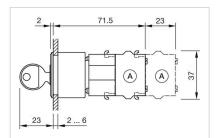

#### **MECHANICAL CHARACTERISTICS**

| Switching action:    | Rest (a) - Maintained (a)   |
|----------------------|-----------------------------|
| Switching positions: | 2 positions                 |
| Switching angle:     | 90° right / -45° +45°       |
| Mechanical lifetime: | ≤50 000 cycles of operation |
| Weight:              | 0.099 kg                    |

#### OTHER

Hints:

elements:

Short Description:

max. number of switching

Switching positions:

Actuator, Ø 30.5 mm, Ø 35 mm, Round, Nature, Aluminium, Rest (a) - Maintained (a)

The standard lock Ronis 251, Further lock numbers on request, Max. 3 switching elements can be clipped on

## **Dimension drawings:**

A = Screw terminal