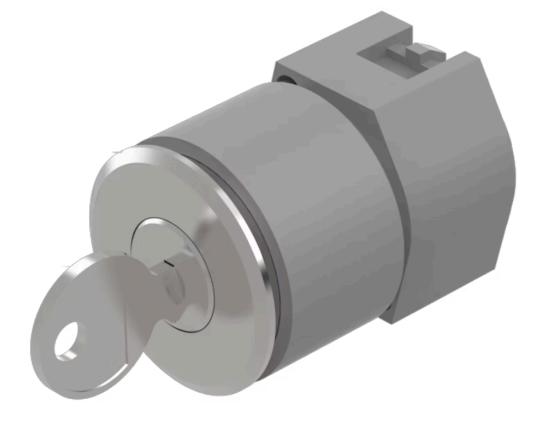

# 704.122.018 Actuator

#### FRONT

| Front dimension:      | Ø 35 mm   |
|-----------------------|-----------|
| Front form:           | Round     |
| Front bezel colour:   | Nature    |
| Front bezel material: | Aluminium |

#### MOUNTING

| Design:           | Flush          |
|-------------------|----------------|
| Mounting cut-out: | Ø 30.5 mm      |
| Mounting type:    | Panel mounting |

#### **MECHANICAL CHARACTERISTICS**

| Switching action:    | Rest (a) - Maintained (a)   |
|----------------------|-----------------------------|
| Switching positions: | 2 positions                 |
| Switching angle:     | 90° right / -45° +45°       |
| Mechanical lifetime: | ≤50 000 cycles of operation |
| Weight:              | 0.099 kg                    |

#### OTHER

Hints:

elements:

Short Description:

max. number of switching

Switching positions:

Actuator, Ø 30.5 mm, Ø 35 mm, Round, Nature, Aluminium, Rest (a) - Maintained (a)

The standard lock Ronis 251, Further lock numbers on request, Max. 3 switching elements can be clipped on