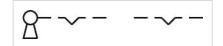

З

Mounting cut-outs:

Wiring diagrams:

- A = Screw terminal

- B = Push-in terminal (PIT) C = Plug-in terminal 6.3 mm x 0.8 mm D = Double plug-in terminal 6.3 mm x 0.8
- mm