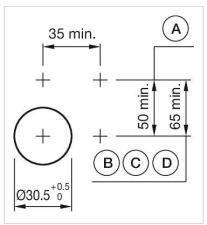

#### FRONT

| Front dimension:      | Ø 35 mm   |
|-----------------------|-----------|
| Front form:           | Round     |
| Front bezel colour:   | Nature    |
| Front bezel material: | Aluminium |

#### MOUNTING

| Design:           | Flush          |
|-------------------|----------------|
| Mounting cut-out: | Ø 30.5 mm      |
| Mounting type:    | Panel mounting |

З

Mounting cut-outs:

Wiring diagrams:

- A = Screw terminal

- B = Push-in terminal (PIT) C = Plug-in terminal 6.3 mm x 0.8 mm D = Double plug-in terminal 6.3 mm x 0.8
- mm

## **Dimension drawings:**

A = Screw terminal