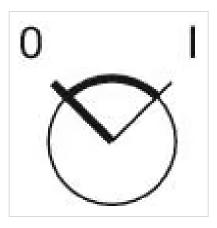

#### **MECHANICAL CHARACTERISTICS**

| Switching action:    | Rest (a) - Maintained (a)   |
|----------------------|-----------------------------|
| Switching positions: | 2 positions                 |
| Switching angle:     | 90° right / -45° +45°       |
| Mechanical lifetime: | ≤50 000 cycles of operation |
| Weight:              | 0.099 kg                    |