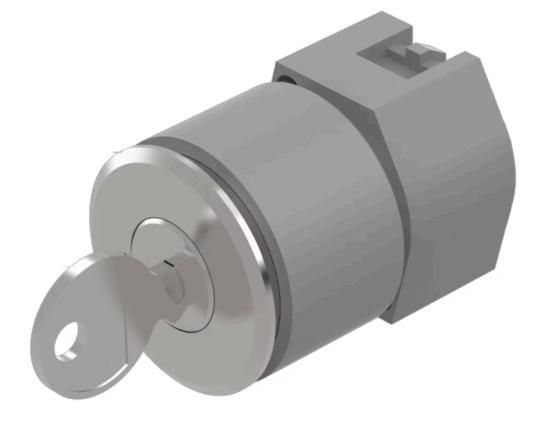

# 704.120.018 Actuator

#### FRONT

| Front dimension:      | Ø 35 mm   |
|-----------------------|-----------|
| Front form:           | Round     |
| Front bezel colour:   | Nature    |
| Front bezel material: | Aluminium |

#### MOUNTING

| Design:           | Flush          |
|-------------------|----------------|
| Mounting cut-out: | Ø 30.5 mm      |
| Mounting type:    | Panel mounting |

#### OTHER

Hints:

Short Description:

Actuator, Ø 30.5 mm, Ø 35 mm, Round, Nature, Aluminium, Rest - Maintained (a) The standard lock Ronis 251

Further lock numbers on request Max. 3 switching elements can be clipped on