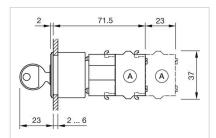

#### **MECHANICAL CHARACTERISTICS**

| Switching action:    | Rest - Maintained (a)       |
|----------------------|-----------------------------|
| Switching positions: | 2 positions                 |
| Switching angle:     | 90° right / -45° +45°       |
| Mechanical lifetime: | ≤50 000 cycles of operation |
| Weight:              | 0.099 kg                    |

## **Dimension drawings:**

A = Screw terminal