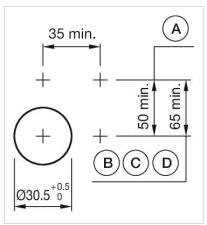

#### FRONT

| Front dimension:      | Ø 35 mm   |
|-----------------------|-----------|
| Front form:           | Round     |
| Front bezel colour:   | Nature    |
| Front bezel material: | Aluminium |

#### MOUNTING

| Design:           | Flush          |
|-------------------|----------------|
| Mounting cut-out: | Ø 30.5 mm      |
| Mounting type:    | Panel mounting |

max. number of switching elements:

Switching positions:

Wiring diagrams:

Mounting cut-outs:

- A = Screw terminal

- B = Push-in terminal (PIT) C = Plug-in terminal 6.3 mm x 0.8 mm D = Double plug-in terminal 6.3 mm x 0.8
- mm

## **Dimension drawings:**

A = Screw terminal