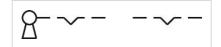

max. number of switching elements:

Switching positions:

Wiring diagrams:

Mounting cut-outs:

- A = Screw terminal

- B = Push-in terminal (PIT) C = Plug-in terminal 6.3 mm x 0.8 mm D = Double plug-in terminal 6.3 mm x 0.8
- mm