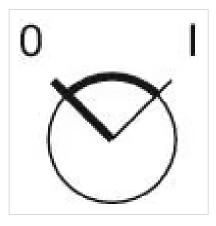

#### **MECHANICAL CHARACTERISTICS**

| Switching action:    | Rest - Maintained (a)       |
|----------------------|-----------------------------|
| Switching positions: | 2 positions                 |
| Switching angle:     | 90° right / -45° +45°       |
| Mechanical lifetime: | ≤50 000 cycles of operation |
| Weight:              | 0.099 kg                    |

max. number of switching elements:

Switching positions:

Wiring diagrams:

Mounting cut-outs:

- A = Screw terminal

- B = Push-in terminal (PIT) C = Plug-in terminal 6.3 mm x 0.8 mm D = Double plug-in terminal 6.3 mm x 0.8
- mm