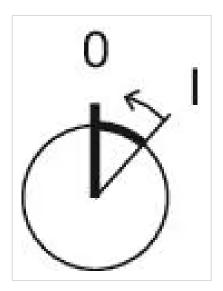

Switching action: Rest - Momentary

**Switching positions:** 2 positions

**Switching angle:** 42° right

| Mechanical lifetime: | ≤2.5 Mil. cycles of operation |
|----------------------|-------------------------------|
|----------------------|-------------------------------|