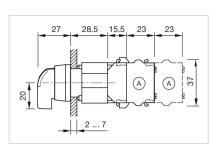

------------------------------|
|----------------------|-------------------------------|

Weight: 0.037 kg

#### **AMBIENT CONDITION**

**IP Protection:** IP65 front side

Storage temperature:  $-40 \, ^{\circ}\text{C} \dots + 85 \, ^{\circ}\text{C}$ 

#### **CERTIFICATE**

**REACH:** REACH compliant

RoHS: RoHS compliant

#### **OTHER**

Short Description: Actuator, Ø 29 mm, optional illuminative, Black, long, Round, Nature, Aluminium,

anodised, Rest - Momentary

**Hints:** Max. 3 switching elements can be clipped on

max. number of switching

elements:

3

**Switching positions:** 



## Wiring diagrams:



### Mounting cut-outs:



A = Screw terminal

B = Push-in terminal (PIT)

C = Plug-in terminal 6.3 mm x 0.8 mm D = Double plug-in terminal 6.3 mm x 0.8

mm

### Dimension drawings:



A = Screw terminal