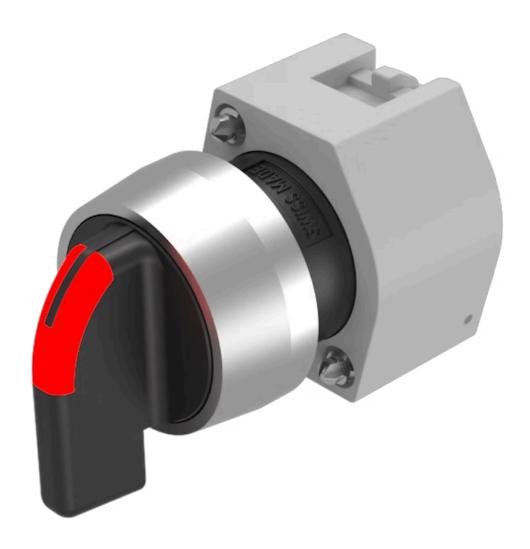

# 704.103.0l Actuator

| FRONT                      |                                                                                           |
|----------------------------|-------------------------------------------------------------------------------------------|
| Front dimension:           | Ø 29 mm                                                                                   |
| Front form:                | Round                                                                                     |
| Front bezel colour:        | Nature                                                                                    |
| Front bezel material:      | Aluminium                                                                                 |
|                            |                                                                                           |
| MOUNTING                   |                                                                                           |
| Design:                    | Raised                                                                                    |
| Mounting type:             | Panel mounting                                                                            |
|                            |                                                                                           |
| OPERATING-/INDICATION PART |                                                                                           |
| Lever colour:              | Black                                                                                     |
| Lever bar colour:          | Red                                                                                       |
| Lever material:            | plastic                                                                                   |
| Lever shape:               | long                                                                                      |
|                            |                                                                                           |
| ELECTRICAL CHARACTERISTICS |                                                                                           |
| Standards:                 | The switches comply with the "Standards for low-voltage switching devices" DIN EN 60947-1 |
|                            | LIN 00341-1                                                                               |
|                            |                                                                                           |
| MECHANICAL CHARATERISTIC   |                                                                                           |

Switching action: Rest - Momentary

**Switching positions:** 2 positions

**Switching angle:** 42° right

| Mechanical lifetime: | ≤2.5 Mil. cycles of operation |
|----------------------|-------------------------------|
|----------------------|-------------------------------|

#### **OTHER**

Short Description: Actuator, Ø 29 mm, optional illuminative, Black, long, Round, Nature, Aluminium,

anodised, Rest - Momentary

**Hints:** Max. 3 switching elements can be clipped on

max. number of switching