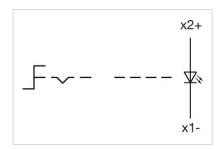

ching action: Rest - Momentary

**Switching positions:** 2 positions

**Switching angle:** 42° right

| Mechanical lifetime: | ≤2.5 Mil. cycles of operation |
|----------------------|-------------------------------|
|----------------------|-------------------------------|

Weight: 0.037 kg

#### **AMBIENT CONDITION**

**IP Protection:** IP65 front side

Storage temperature:  $-40 \, ^{\circ}\text{C} \dots + 85 \, ^{\circ}\text{C}$ 

#### **CERTIFICATE**

**REACH:** REACH compliant

RoHS: RoHS compliant

#### **OTHER**

Short Description: Actuator, Ø 29 mm, optional illuminative, Black, long, Round, Nature, Aluminium,

anodised, Rest - Momentary

**Hints:** Max. 3 switching elements can be clipped on

max. number of switching

elements:

3

**Switching positions:** 



## Wiring diagrams:



### Mounting cut-outs:



A = Screw terminal

B = Push-in terminal (PIT)

C = Plug-in terminal 6.3 mm x 0.8 mm D = Double plug-in terminal 6.3 mm x 0.8

mm

### Dimension drawings:



A = Screw terminal