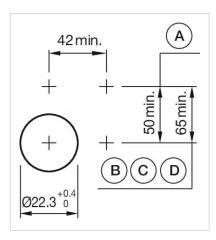

### Mounting cut-outs:

A = Screw terminal

B = Push-in terminal (PIT)

C = Plug-in terminal 6.3 mm x 0.8 mm D = Double plug-in terminal 6.3 mm x 0.8

mm