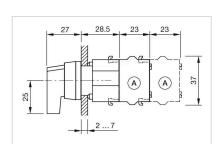

ycles of operation

**Weight:** 0.037 kg

#### **AMBIENT CONDITION**

**IP Protection:** IP65 front side

**Operating temperature:**  $-40 \, ^{\circ}\text{C} \, ... + 55 \, ^{\circ}\text{C}$ 

Storage temperature:  $-40 \, ^{\circ}\text{C} \dots + 85 \, ^{\circ}\text{C}$ 

### CERTIFICATE

**REACH:** REACH compliant

RoHS: RoHS compliant

#### **OTHER**

Short Description: Actuator, Ø 29 mm, non illuminative, Black, long, Round, Nature, Aluminium,

anodised, Rest - Momentary

Hints: Max. 3 switching elements can be clipped on

max. number of switching

elements:

3

**Switching positions:** 



Wiring diagrams:



Mounting cut-outs:



A = Screw terminal

B = Push-in terminal (PIT)
C = Plug-in terminal 6.3 mm x 0.8 mm
D = Double plug-in terminal 6.3 mm x 0.8

### **Dimension drawings:**



A = Screw terminal