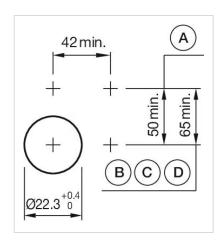

elements:

3

**Switching positions:** 

Wiring diagrams:

Mounting cut-outs:

A = Screw terminal

B = Push-in terminal (PIT)
C = Plug-in terminal 6.3 mm x 0.8 mm
D = Double plug-in terminal 6.3 mm x 0.8

### **Dimension drawings:**

A = Screw terminal