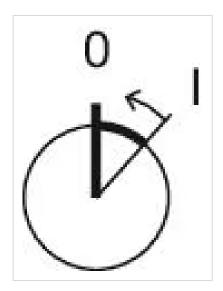

Switching action: Rest - Momentary

**Switching positions:** 2 positions

**Switching angle:** 42° right

**Mechanical lifetime:** ≤2.5 Mil. cycles of operation

**Weight:** 0.037 kg

elements:

3

**Switching positions:** 

Wiring diagrams:

Mounting cut-outs:

A = Screw terminal

B = Push-in terminal (PIT)
C = Plug-in terminal 6.3 mm x 0.8 mm
D = Double plug-in terminal 6.3 mm x 0.8