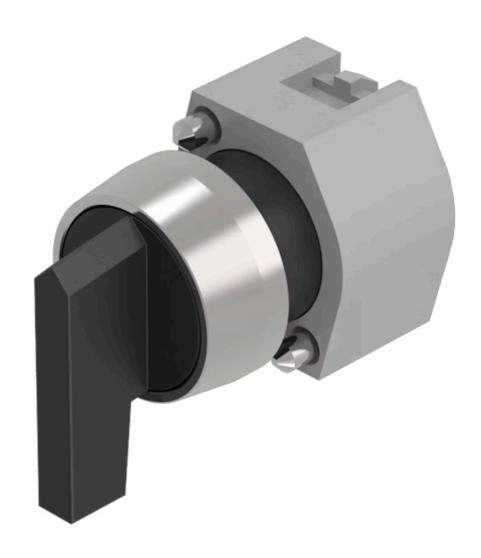

# 704.103.0 Actuator

| FRONT                      |                                                                                           |
|----------------------------|-------------------------------------------------------------------------------------------|
| Front dimension:           | Ø 29 mm                                                                                   |
| Front form:                | Round                                                                                     |
| Front bezel colour:        | Nature                                                                                    |
| Front bezel material:      | Aluminium                                                                                 |
|                            |                                                                                           |
| MOUNTING                   |                                                                                           |
| Design:                    | Raised                                                                                    |
| Mounting type:             | Panel mounting                                                                            |
|                            |                                                                                           |
| OPERATING-/INDICATION PART |                                                                                           |
| Lever colour:              | Black                                                                                     |
| Lever bar colour:          | Black                                                                                     |
| Lever material:            | plastic                                                                                   |
| Lever shape:               | long                                                                                      |
|                            |                                                                                           |
| ELECTRICAL CHARACTERISTICS |                                                                                           |
| Standards:                 | The switches comply with the "Standards for low-voltage switching devices" DII EN 60947-1 |
|                            |                                                                                           |
| MECHANICAL CHARACTERISTICS |                                                                                           |

Switching action: Rest - Momentary

**Switching positions:** 2 positions

**Switching angle:** 42° right

**Mechanical lifetime:** ≤2.5 Mil. cycles of operation

**Weight:** 0.037 kg