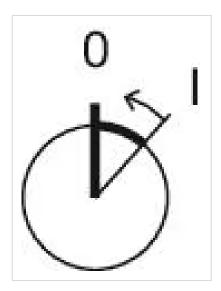

## Your product:

Switching action:

Switching angle:

Switching positions:

Rest - Momentary

2 positions

42° right

**Mechanical lifetime:** ≤2.5 Mil. cycles of operation

**Weight:** 0.034 kg