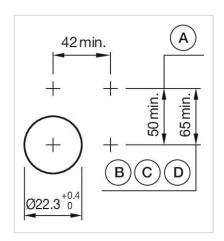

3

**Switching positions:** 

Wiring diagrams:

Mounting cut-outs:

A = Screw terminal

B = Push-in terminal (PIT)
C = Plug-in terminal 6.3 mm x 0.8 mm
D = Double plug-in terminal 6.3 mm x 0.8

### **Dimension drawings:**

A = Screw terminal