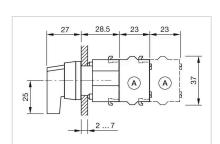

** ≤2.5 Mil. cycles of operation

**Weight:** 0.034 kg

#### **AMBIENT CONDITION**

**IP Protection:** IP65 front side

**Operating temperature:**  $-40 \, ^{\circ}\text{C} \, ... + 55 \, ^{\circ}\text{C}$ 

Storage temperature:  $-40 \, ^{\circ}\text{C} \dots + 85 \, ^{\circ}\text{C}$ 

### CERTIFICATE

**REACH:** REACH compliant

RoHS: RoHS compliant

#### **OTHER**

Short Description: Actuator, Ø 29 mm, non illuminative, Black, long, Round, Grey, Plastic, Rest -

Momentary

Hints: Max. 3 switching elements can be clipped on

max. number of switching

elements:

3

**Switching positions:** 



Wiring diagrams:



Mounting cut-outs:



A = Screw terminal

B = Push-in terminal (PIT)
C = Plug-in terminal 6.3 mm x 0.8 mm
D = Double plug-in terminal 6.3 mm x 0.8

### **Dimension drawings:**



A = Screw terminal