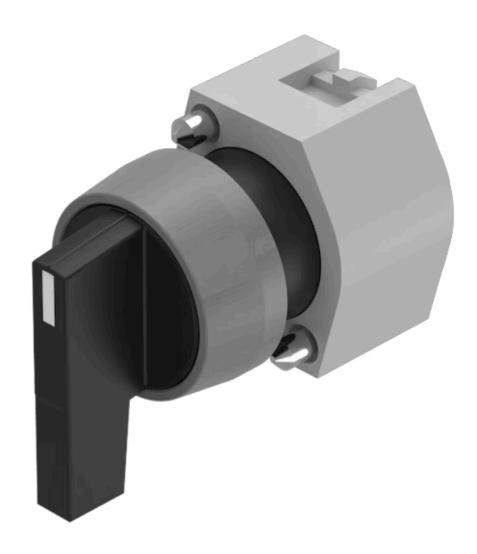

# 704.102.0 Actuator

| FRONT                      |                                                                                           |
|----------------------------|-------------------------------------------------------------------------------------------|
| Front dimension:           | Ø 29 mm                                                                                   |
| Front form:                | Round                                                                                     |
| Front bezel colour:        | Grey                                                                                      |
| Front bezel material:      | Plastic                                                                                   |
|                            |                                                                                           |
| MOUNTING                   |                                                                                           |
| Design:                    | Raised                                                                                    |
| Mounting type:             | Panel mounting                                                                            |
|                            |                                                                                           |
| OPERATING-/INDICATION PART |                                                                                           |
| Lever colour:              | Black                                                                                     |
| Lever bar colour:          | White                                                                                     |
| Lever material:            | plastic                                                                                   |
| Lever shape:               | long                                                                                      |
|                            |                                                                                           |
| ELECTRICAL CHARACTERISTICS |                                                                                           |
| Standards:                 | The switches comply with the "Standards for low-voltage switching devices" DIN EN 60947-1 |
|                            |                                                                                           |
| MECHANICAL CHARACTERISTICS |                                                                                           |

Rest - Momentary

2 positions

42° right

**Mechanical lifetime:** ≤2.5 Mil. cycles of operation

**Weight:** 0.034 kg